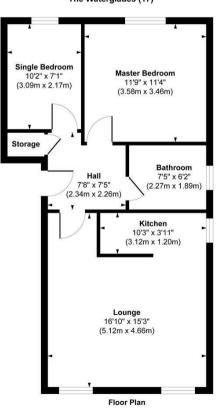

## **Open House West Midlands**

Approx. Gross Internal Floor Area 583 sq. ft / 54.18 sq. m Itustration for identification purposes only, measurements are approximate, not to scale. Produced by Elements Property

## The Waterglades (17)