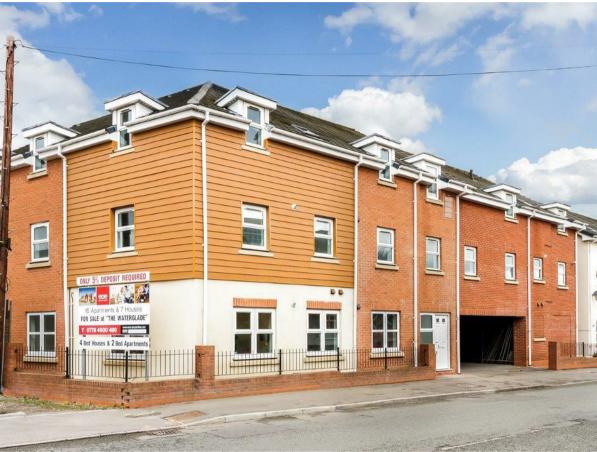

## Rosehill, Willenhall, WV13 2AT Offers Around £105,000 Council Tax Band: A

## PRICE REDUCTION - FANTASTIC INVESTMENT OPPORTUNITY WITH TENANTS IN PLACE.

RENTAL INCOME - £760.00 PCM ANNUAL SERVICE CHARGE - £900.70 ANNUAL GROUND RENT - £100.00 139 YEARS REMAINING ON LEASE

ALLOCATED PARKING BEHIND SECURED ELECTRIC GATES

Welcome to this charming new build property located in the picturesque area of Rosehill, Willenhall. This delightful flat/apartment boasts a modern design and offers a comfortable living space perfect for professional individuals or small families