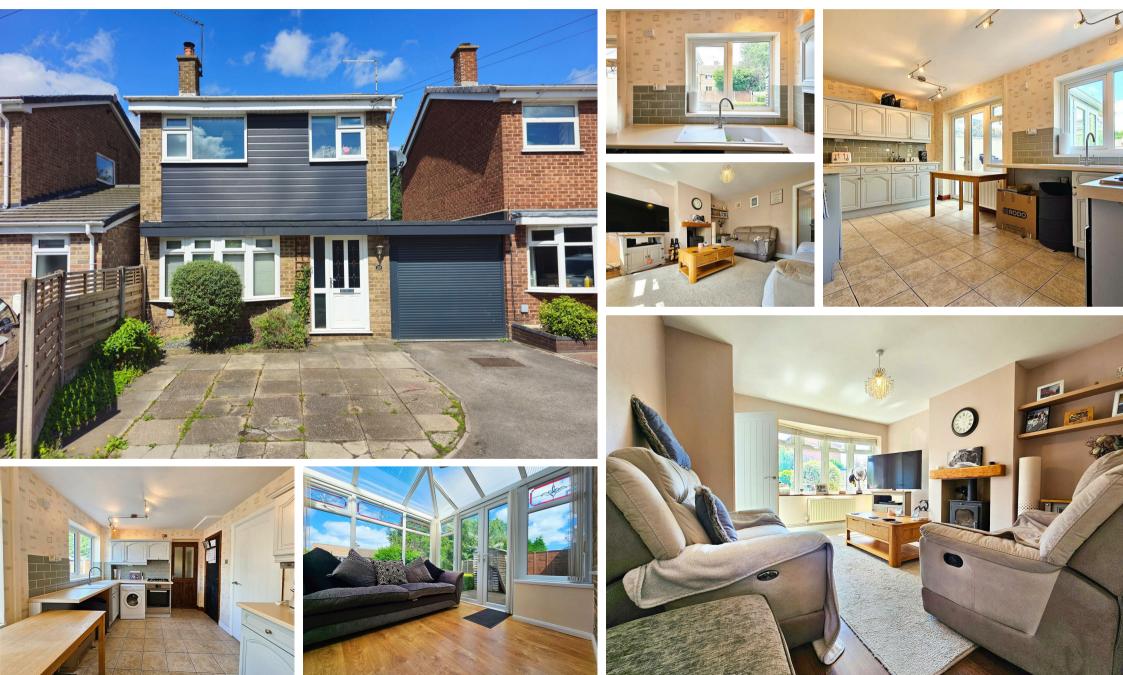

#### Description

A well-presented link-detached family home in a great location. The internal accommodation comprises of an entrance hallway, lounge kitchen diner, downstairs WC, utility, three good sized bedrooms, and a family bathroom. Outside there is a driveway providing off road parking and a garage with electric roller door, and internal access via the utility area.