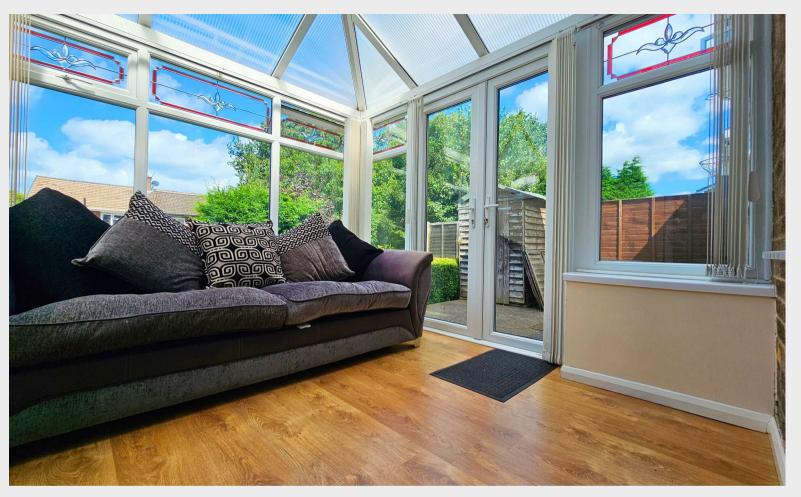

#### Description

A well-presented link-detached family home in a great location. The internal accommodation comprises of an entrance hallway, lounge kitchen diner, downstairs WC, utility, three good sized bedrooms, and a family bathroom. Outside there is a driveway providing off road parking and a garage with electric roller door, and internal access via the utility area.