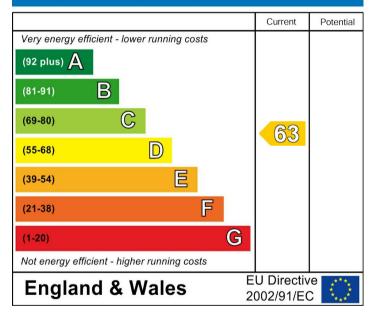

## **Energy Efficiency Rating**

EPC Rating: D Council Tax Band: B Local Authority Area: South Derbyshire

We wish to clarify that these particulars should not be relied upon as a statement or representation of fact and do not constitute any part of an offer or contract. Interested parties should satisfy themselves through inspection or other means regarding the correctness of the statements contained herein.