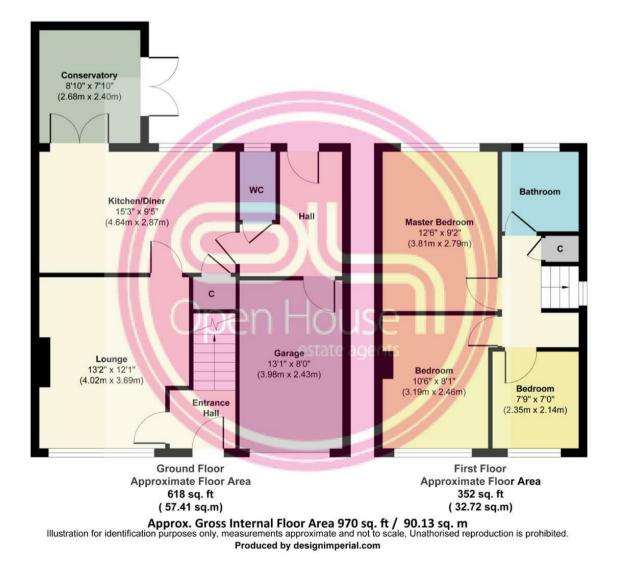

#### \*\*Floorplans:\*\*

We take pride in providing floorplans for all our property particulars, which serve as a guide to layout. Please note that all dimensions are approximate and should not be scaled.

#### Description

A well-presented link-detached family home in a great location. The internal accommodation comprises of an entrance hallway, lounge kitchen diner, downstairs WC, utility, three good sized bedrooms, and a family bathroom. Outside there is a driveway providing off road parking and a garage with electric roller door, and internal access via the utility area.