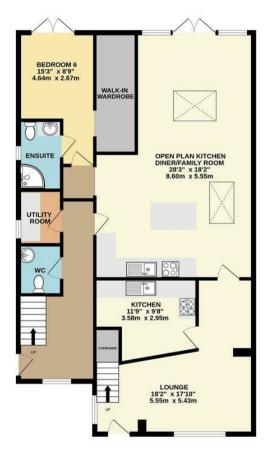

**Utility Room** 

**External View** 

Garden

GROUND FLOOR 1ST FLOOR

Whilst every attempt has been made to ensure the accuracy of the floorplan contained here, measurements of doors, windows, rooms and any other terms are approximate and no responsibility is taken for any error, omission or mis-statement. This plan is for illustrative purposes only and should be used as such by any prospective purchaser. The services, systems and appliances shown have not been tested and no guarantee as to their operability or efficiency can be given. Made with Metropix e2024