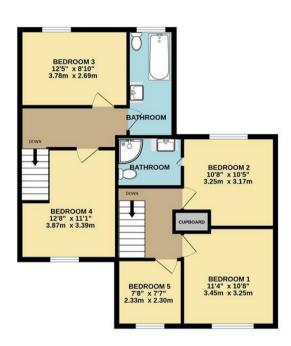

#### **Property Features:**

- Six Generously Sized Bedrooms: The home includes a luxurious ground-floor en-suite, a double bedroom with a walk-in wardrobe This suite is ideal for those who prefer ground-floor living or as a private retreat within the home. The additional five bedrooms offer ample space and flexibility, perfect for a growing family.
- Prime Location: Situated on a peaceful residential road, this property is superbly located for easy access to local transport links. It is also within the catchment area for highly regarded schools, train station and high street shopping and leisure facilities, making it an ideal choice for families.
- Dual Kitchens & Three Reception Rooms: The heart of the home is the beautifully designed open-plan kitchen, featuring a central island for entertainment, sleek new appliances, and an expansive roof that floods the space with natural light. French doors open onto the garden, creating a seamless indoor-outdoor flow. The second kitchen and multiple reception rooms offer endless possibilities for entertaining, separate living quarters, or a home office setup.

**Open Plan Kitchen & Family Lounge** 

Lounge 2

Lounge 1

**Bedroom One** 

**Bedroom Two** 

**Bedroom Three** 

**Bedroom Four** 

**Bedroom Five** 

**Bedroom Six - Ensuite** 

Separate Kitchen

**Open Plan Kitchen** 

**Downstairs Shower Room** 

**Upstairs Shower Room Two** 

**Upstairs Bathroom** 

**Downstairs WC** 

**Aerial View** 

**Utility Room** 

**External View** 

Garden

GROUND FLOOR 1ST FLOOR

Whilst every attempt has been made to ensure the accuracy of the floorplan contained here, measurements of doors, windows, rooms and any other terms are approximate and no responsibility is taken for any error, omission or mis-statement. This plan is for illustrative purposes only and should be used as such by any prospective purchaser. The services, systems and appliances shown have not been tested and no guarantee as to their operability or efficiency can be given. Made with Metropix e2024