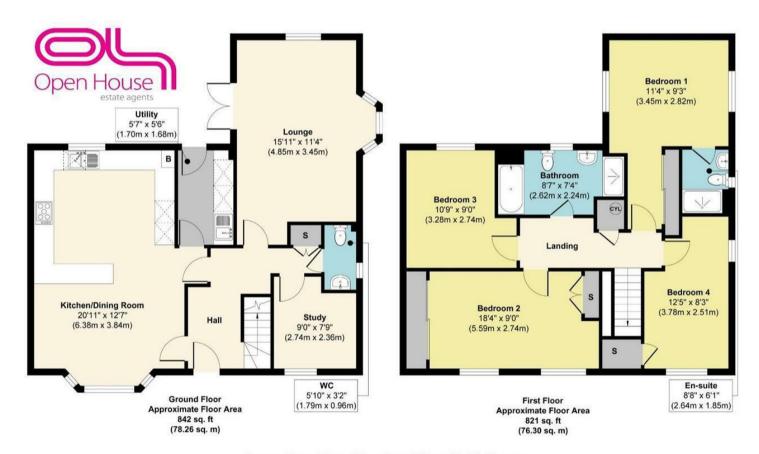

The perfect family home, you'll love the open plan kitchen - great for entertaining, special family time, or catching up over a coffee. A spacious lounge with French doors to your lovely south facing garden, provides a great place to relax. And the handy study across the hall is ideal for working from home. Upstairs, retreat to the main bedroom with dressing area and ensuite. You'll also find three further double bedrooms to choose from and a family bathroom.

Illustration for identification purposes only, measurements are approximate, not to scale.