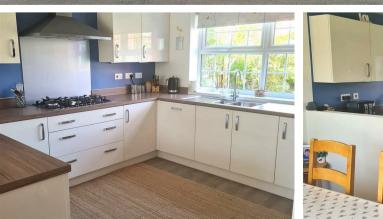

When purchasing the property in 2019 as a 'new build' the current owners opted for upgrades in many areas of their home, compared to the basic Avondale, including the flooring and in the kitchen/utility room.

The perfect family home, you'll love the open plan kitchen - great for entertaining, special family time, or catching up over a coffee. A spacious lounge with French doors to your lovely south facing garden, provides a great place to relax. And the handy study across the hall is ideal for working from home. Upstairs, retreat to the main bedroom with dressing area and ensuite. You'll also find three further double bedrooms to choose from and a family bathroom.