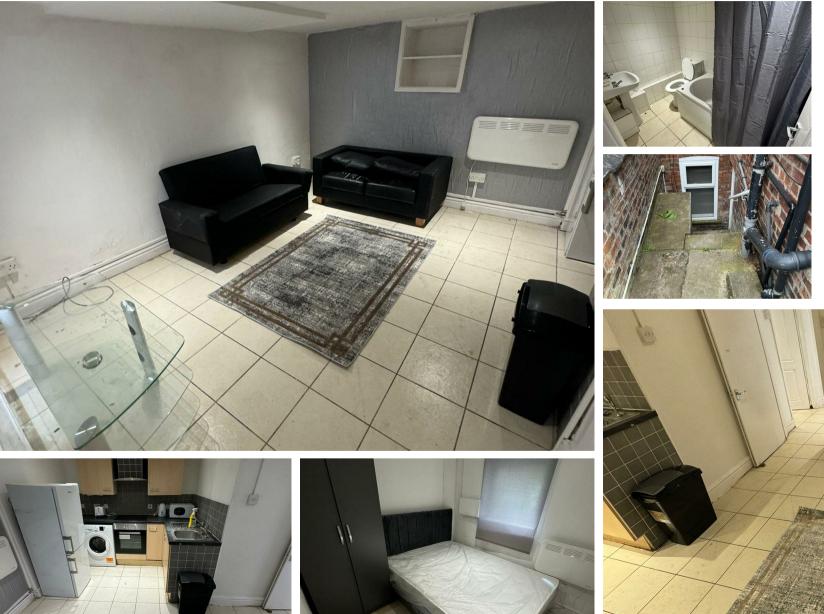

Grenville Street, Edgeley, Stockport, Cheshire, SK3 9EU £750 Per Month Council Tax Band:

Welcome to Grenville Street, Edgeley, Stockport - a charming location that could be the perfect setting for your new home! This delightful property offers a cosy 1-bedroom, 1-bathroom basement flat that is just waiting for someone to make it their own. Situated in a convenient location near the Edgeley town centre and having easy access to public transport just at a walking distance, this flat provides easy access to all the amenities you could need. With its quaint charm and potential for personalisation, this property is a fantastic opportunity for those looking to create their own little haven. Don't miss out on the chance to turn this blank canvas into your dream home!