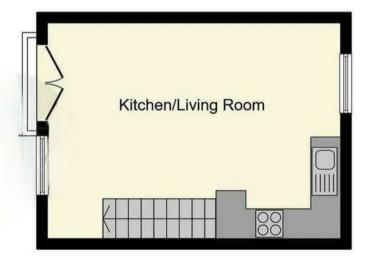

## \*\*SOLD WITH TENANT IN SITU\*\*

A two-bedroom maisonette in a popular location, away from the main road. With modern open plan living over 2 floors, and an allocated parking spot, as well as being close to schools and amenities, this property really is a catch. It also has the convenience of a service charge that includes household bills. Viewings are advised to appreciate the lovely condition of this property.

EPC rating C Council tax band A

Tenure: Leasehold - 104 years remaining on the lease.

Open House Burton & Swadlincote

First Floor