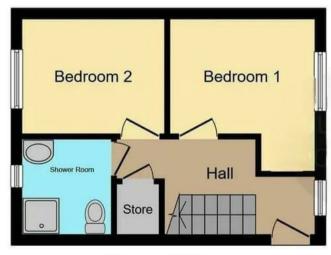

## \*\*SOLD WITH TENANT IN SITU\*\*

A two-bedroom maisonette in a popular location, away from the main road. With modern open plan living over 2 floors, and an allocated parking spot, as well as being close to schools and amenities, this property really is a catch. It also has the convenience of a service charge that includes household bills. Viewings are advised to appreciate the lovely condition of this property.

EPC rating C Council tax band A

Tenure: Leasehold - 104 years remaining on the lease.

Open House Burton & Swadlincote

First Floor