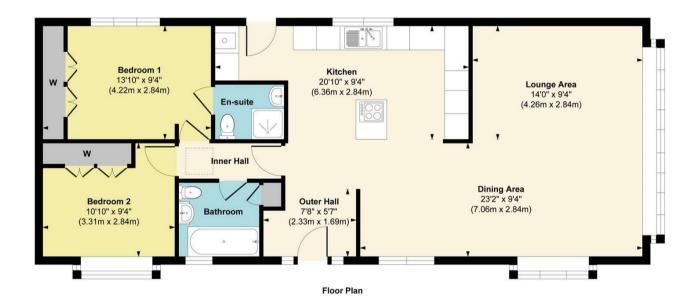

ght after location of Moira. Only for the over 50s to ensure safety, peace and community, the park is near local amenities, including shops, cafes, and restaurants, as well as Conkers Tourist Attraction being right on the doorstep for any visiting children, the surrounding area is full of nature and greenery for countryside walks, and is only one and half miles from Ashby-de-la-Zouch town centre for more in-depth shopping.

The luxury park homes are accessed through secure electric double gates with access only gained by those with a key-fob, or let in by residents. CCTV cameras are placed throughout the site which is manned by the site owner who lives on site for extra security.

NOT LEISURE, NOT HOLIDAY HOMES. 12 MONTH FULLY LICENSED RESIDENTIAL

## Chatsworth Gold Stately Albion 50×20









Open House Burton & Swadlincote