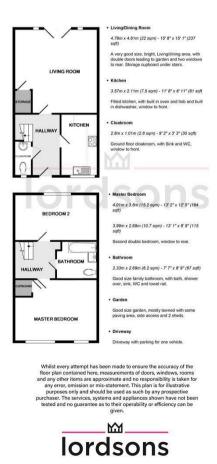

Kirkham Road, Southend-On-Sea, SS2 6BY Asking Price £340,000 Council Tax Band: C

Welcome to Kirkham Road, Southend-On-Sea! This charming property boasts a modern house built in 2018, offering a perfect blend of style and comfort. With 1 reception room, 2 bedrooms, and 2 bathrooms, this home provides ample space for a small family or professionals looking for a cozy retreat.

Spanning across 850 sq ft, this house is designed to cater to your every need. The contemporary layout ensures a seamless flow between the living spaces, creating a warm and inviting atmosphere. Whether you're entertaining guests in the reception room or unwinding in one of the well-appointed bedrooms, this property offers a versatile living experience.