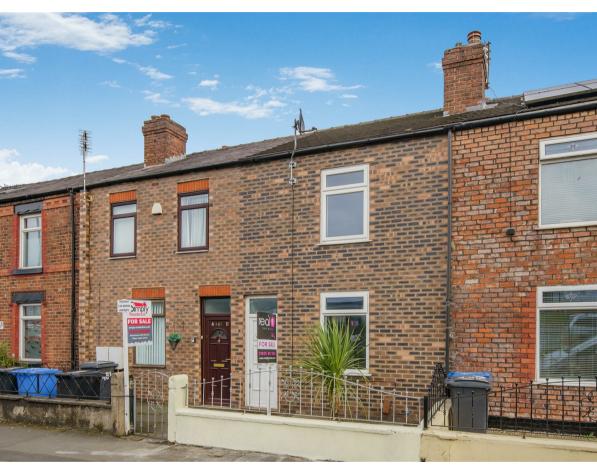

## Winwick Road, Warrington, Cheshire, WA2 8QF £150,000

## Winwick Road, Warrington, Cheshire, WA2 8QF

## £150,000 Council Tax Band: A

\*NEW PRICE\* Ideal for investors or first-time buyers, this two-bedroom terraced home in Winwick is now available for purchase. The downstairs has high-ceilings throughout allowing natural light to fill each room; the property features a front-facing living room, perfect for entertaining. At the rear, you'll find a dining area/reception room that leads through to the kitchen, which is equipped with integrated appliances and provides access to under-stairs storage. Conveniently located near the M62 and M6 motorways, as well as the town centre, this home offers both comfort and accessibility.