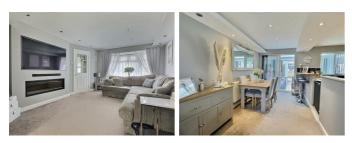

#### Lounge Diner

This expansive lounge diner offers a blend of modern comfort and style, ideal for both relaxing and entertaining. The lounge area features a sophisticated wall-mounted flat screen TV above a sleek electric fireplace, creating a cosy ambiance. Soft grey walls and plush carpeting enhance the serene atmosphere, complemented by ample natural light streaming through large windows. The dining area seamlessly connects, boasting elegant recessed lighting and space for a large dining table, perfect for family gatherings or dinner parties. Sliding doors open to the garden, inviting indoor-outdoor living and making this space a true heart of the home.