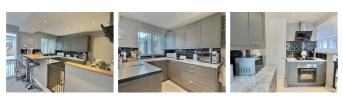

## Kitchen 10'10" x 6'11" (3.31 x 2.13)

This stylish and fully equipped kitchen is a

culinary enthusiast's dream. Featuring sleek grey shaker-style cabinetry, marble-effect countertops, and high-gloss black subway tile backsplash, this kitchen blends modern aesthetics with practical functionality. The integrated appliances, including an oven, gas hob with contemporary extractor hood, and ample storage, ensure convenience for everyday cooking. The breakfast bar offers a casual dining space, while the open layout connects seamlessly to the dining area, creating an inviting atmosphere for entertaining. This kitchen truly combines style and efficiency, making it the heart of the home.