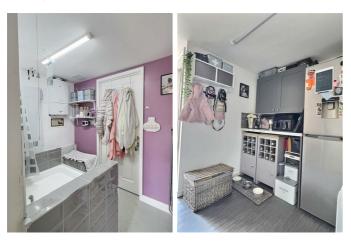

#### Utility 10'10" x 8'1" (3.31 x 2.48)

The utility room in this home is a practical and well-organized space designed for maximum functionality. Featuring bright and modern decor, the room includes a convenient sink area, ample storage solutions with cabinetry, and dedicated space for laundry appliances. The vibrant purple wall adds a touch of personality, making chores feel less mundane. This extended utility area ensures that all your household needs are met efficiently, with plenty of room for storage and organization. Ideal for busy families, it keeps the main living areas clutter-free.