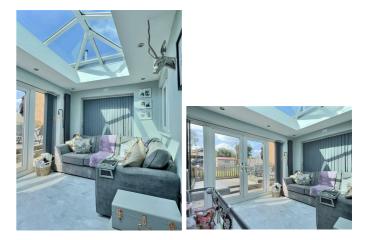

#### **Dining Area**

Orangery 9'0" x 13'8" (2.75 x 4.18)

#### Orangery

Step into a stunning orangery that effortlessly blends modern style with cozy comfort. This light-filled space features a striking glass roof, allowing natural light to flood the room and create a bright, airy ambiance. The orangery is perfectly designed for relaxation, with ample seating and elegant décor. French doors open onto the garden, seamlessly connecting indoor and outdoor living areas. Whether you're enjoying a morning coffee or entertaining guests, this versatile space offers a serene retreat to unwind and enjoy the beautiful surroundings.