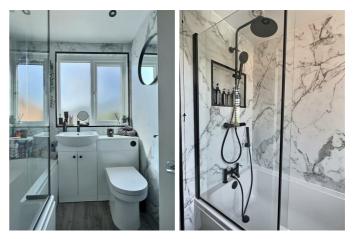

# Family Bathroom 6'5" x 5'10" (1.97 x 1.79)

**Family Bathroom** 

Step into a luxurious retreat with this stunning family bathroom, showcasing a sleek and contemporary design. The room features elegant marble-effect walls and modern fixtures, including a stylish vanity unit with ample storage and a pristine countertop basin. The bathtub is paired with a sophisticated glass shower screen and a black rainfall showerhead, providing a spalike experience. Natural light floods the space through a large frosted window, enhancing the tranquil ambiance. Every detail is meticulously crafted to offer a serene and refreshing escape.