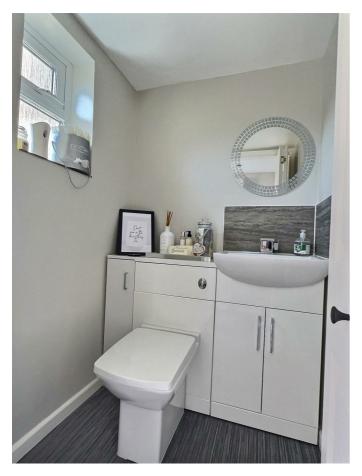

#### **Guest WC**

This sleek and modern guest WC is a perfect blend of style and functionality. The room features a contemporary vanity unit with a builtin sink and storage cabinets, providing ample space to keep essentials neatly tucked away. The elegant wall-mounted mirror with mosaic trim adds a touch of sophistication, while the compact toilet unit maximizes the efficient use of space. The subtle grey tones on the walls and flooring create a calming ambiance, making this a welcoming and practical addition to the home.