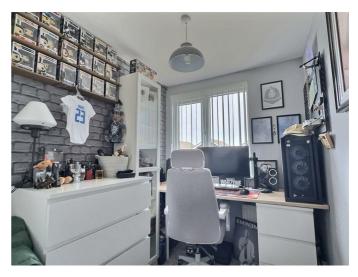

# Bedroom Three 9'1" x 6'0" (2.78 x 1.83)

**Bedroom Three** 

This charming third bedroom is perfect for a home office or hobby room. Featuring a stylish

exposed brick effect wall, this space is both functional and inviting. With ample natural light streaming through the window, it creates a bright and airy atmosphere ideal for productivity or relaxation. The room also offers plenty of storage options, making it a versatile addition to this beautifully modernised home.