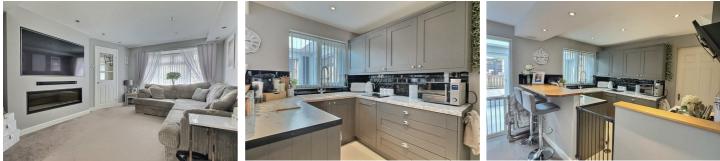

#### Lounge Diner

This expansive lounge diner offers a blend of modern comfort and style, ideal for both relaxing and entertaining. The lounge area features a sophisticated wall-mounted flat screen TV above a sleek electric fireplace, creating a cosy ambiance. Soft grey walls and plush carpeting enhance the serene atmosphere, complemented by ample natural light streaming through large windows. The dining area seamlessly connects, boasting elegant recessed lighting and space for a large dining table, perfect for family gatherings or dinner parties. Sliding doors open to the garden, inviting indoor-outdoor living and making this space a true heart of the home.

## Kitchen 10'10" x 6'11" (3.31 x 2.13)

This stylish and fully equipped kitchen is a

culinary enthusiast's dream. Featuring sleek grey shaker-style cabinetry, marble-effect countertops, and high-gloss black subway tile backsplash, this kitchen blends modern aesthetics with practical functionality. The integrated appliances, including an oven, gas hob with contemporary extractor hood, and ample storage, ensure convenience for everyday cooking. The breakfast bar offers a casual dining space, while the open layout connects seamlessly to the dining area, creating an inviting atmosphere for entertaining. This kitchen truly combines style and efficiency, making it the heart of the home.