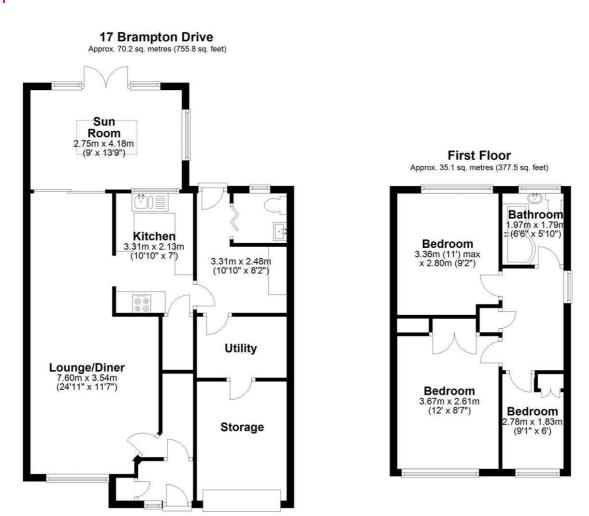

Landing

Garden

Area Map

Total area: approx. 105.3 sq. metres (1133.3 sq. feet)