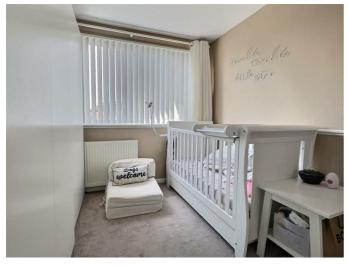

**Bedroom Two** 

This cosy second bedroom is perfect for a nursery or guest room. Featuring a large window that allows plenty of natural light, the room is enhanced by soft beige walls, creating a warm and inviting atmosphere. The space is currently set up with a modern white crib, storage, and plush carpeting, providing a comfortable and serene environment. The room's clean and simple design offers flexibility for various uses, making it a versatile addition to this charming home.