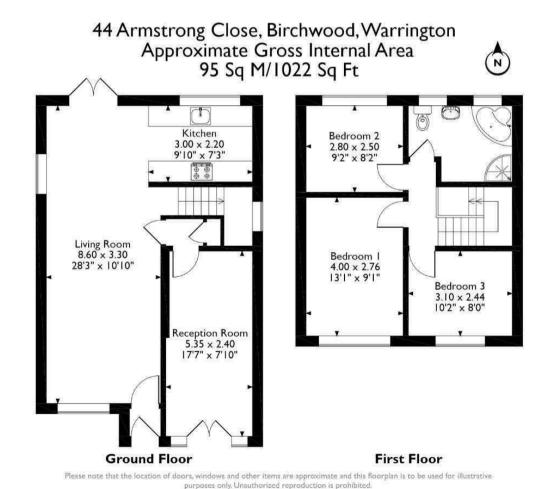

## Armstrong Close, Birchwood, Warrington, Cheshire, WA3 6DH £235,000

**Council Tax Band: B** 

DECEPTIVELY SPACIOUS CORNER PLOT - NOT TO BE MISSED Viewing is recommended for this corner plot property with PLENTY of space; perfect for First Time Buyer or young families.