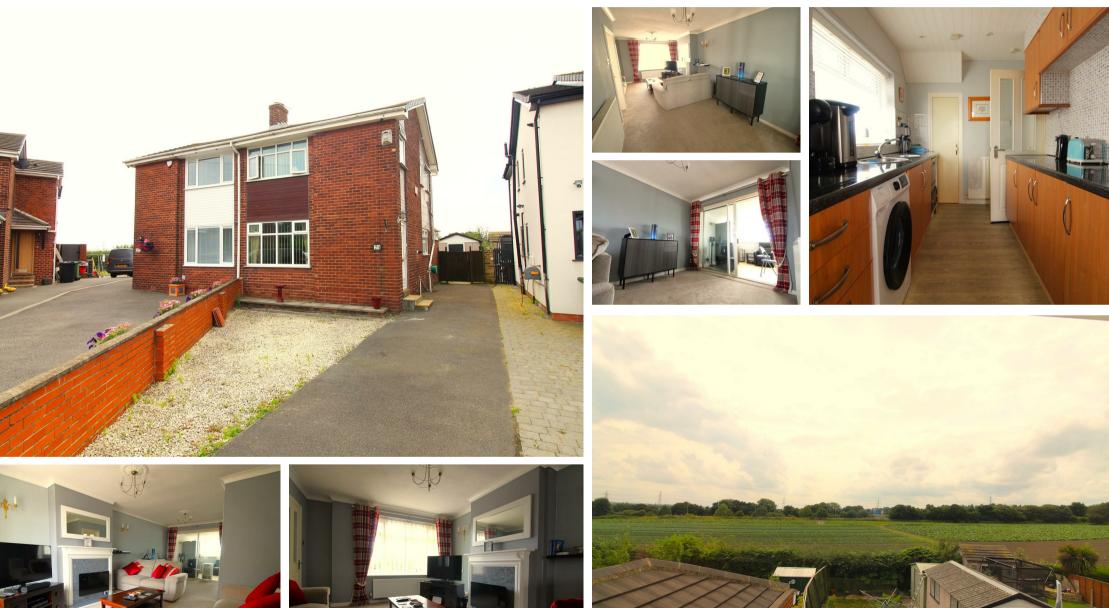

Greenmoor Crescent, Lofthouse, Leeds, West Yorkshire, WF3 3QL Price Guide £180,000 Council Tax Band: C

Situated in a popular and highly convenient location, this property occupies an enviable position at the end of a quiet cul-de-sac with open views over fields to the rear. Ideal for families or those looking to further develop and enhance to create a lovely modernised home for the long term.

Several neighbouring properties have extended to the side and rear of similar homes adding both space and value.

GROUND FLOOR: Entrance hallway accessed via a side door, with staircase leading to the first floor a door leading to the open plan lounge/dining room with large window to the front aspect and feature fireplace. The dining area provides ample space for a dining table and sliding patio doors in turn open out to the rear conservatory.

The kitchen is situated to the side aspect and is fitted with a range of wall & base units with work top spaces incorporating sink & draining units with mixer tap. The kitchen also extends into the conservatory with further fitted units, built in cooker and breakfast bar area.

The property also has a Workshop/Office in the rear with light & power for those requiring a separate working space.

FIRST FLOOR: The Landing gives access to the two double bedrooms and the family bathroom. Bedroom one has been opened up into what would have originally been the third bedroom creating a spacious master bedroom with windows to both the front and side. Bedroom two to the rear is a further double room with attractive views over farmland. Bedroom 3 can easily be re incorporated by reinstating the partition wall.

The bathroom is fitted with a three piece white suite comprising panel bath with shower over, wash hand basin and WC all complemented with tiled walls and floor.