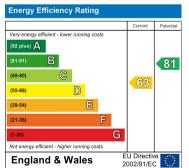

orkshop/Office in the rear with light & power for those requiring a separate working space.

FIRST FLOOR: The Landing gives access to the two double bedrooms and the family bathroom. Bedroom one has been opened up into what would have originally been the third bedroom creating a spacious master bedroom with windows to both the front and side. Bedroom two to the rear is a further double room with attractive views over farmland. Bedroom 3 can easily be re incorporated by reinstating the partition wall.

The bathroom is fitted with a three piece white suite comprising panel bath with shower over, wash hand basin and WC all complemented with tiled walls and floor.



## **Open House Huddersfield**

GROUND FLOOR 470 sq.ft. (43.7 sq.m.) approx. 1ST FLOOR 344 sq.ft. (32.0 sq.m.) approx.