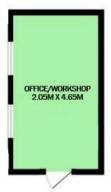

The property also has a Workshop/Office in the rear with light & power for those requiring a separate working space.

FIRST FLOOR: The Landing gives access to the two double bedrooms and the family bathroom. Bedroom one has been opened up into what would have originally been the third bedroom creating a spacious master bedroom with windows to both the front and side. Bedroom two to the rear is a further double room with attractive views over farmland. Bedroom 3 can easily be re incorporated by reinstating the partition wall.