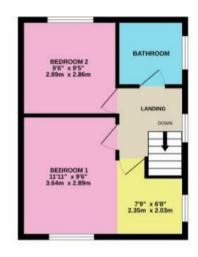

The property also has a Workshop/Office in the rear with light & power for those requiring a separate working space.

FIRST FLOOR: The Landing gives access to the two double bedrooms and the family bathroom. Bedroom one has been opened up into what would have originally been the third bedroom creating a spacious master bedroom with windows to both the front and side. Bedroom two to the rear is a further double room with attractive views over farmland. Bedroom 3 can easily be re incorporated by reinstating the partition wall.

The bathroom is fitted with a three piece white suite comprising panel bath with shower over, wash hand basin and WC all complemented with tiled walls and floor.

## **Open House Huddersfield**

GROUND FLOOR 470 sq.ft. (43.7 sq.m.) approx. 1ST FLOOR 344 sq.ft. (32.0 sq.m.) approx.