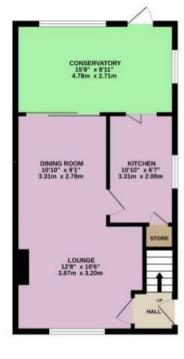

Several neighbouring properties have extended to the side and rear of similar homes adding both space and value.

GROUND FLOOR: Entrance hallway accessed via a side door, with staircase leading to the first floor a door leading to the open plan lounge/dining room with large window to the front aspect and feature fireplace. The dining area provides ample space for a dining table and sliding patio doors in turn open out to the rear conservatory.

The kitchen is situated to the side aspect and is fitted with a range of wall & base units with work top spaces incorporating sink & draining units with mixer tap. The kitchen also extends into the conservatory with further fitted units, built in cooker and breakfast bar area.

## **Open House Huddersfield**

GROUND FLOOR 470 sq.ft. (43.7 sq.m.) approx. 1ST FLOOR 344 sq.ft. (32.0 sq.m.) approx.