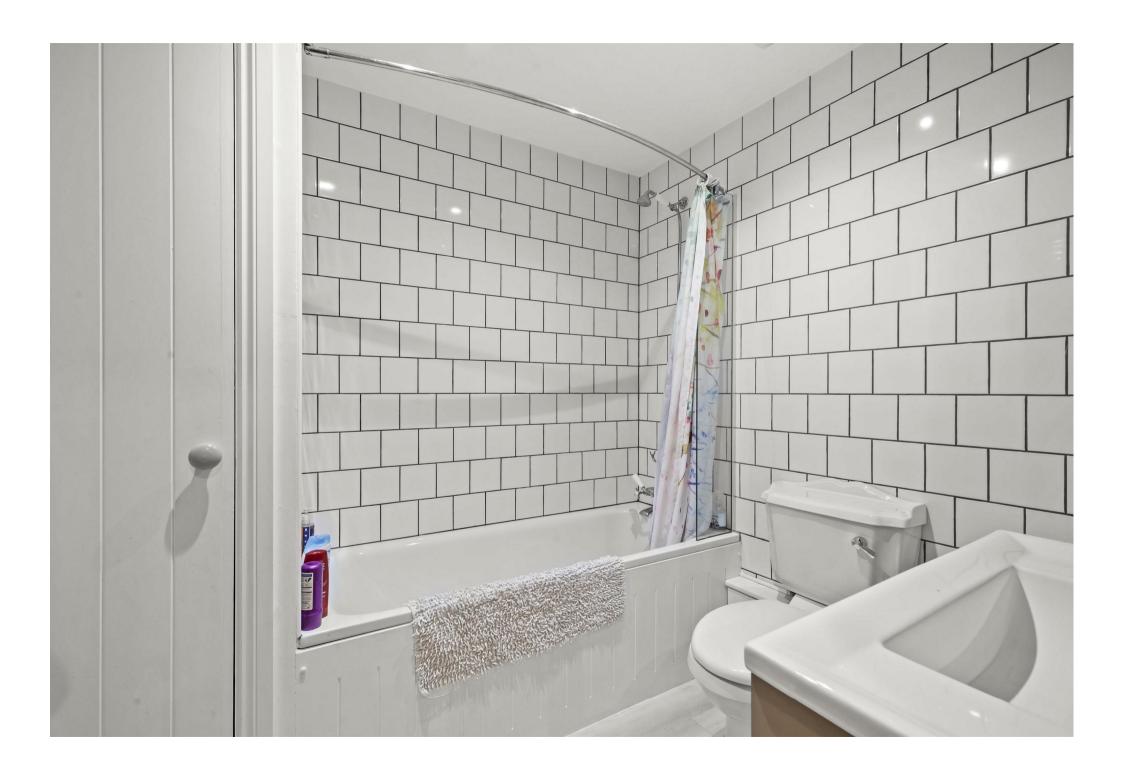

### PROPERTY

You enter the property into a fantastic entrance hall with built-in storage, space for a tumble dryer and a window to allow plenty of natural light into the space. A door leads into a further hallway off which you can access all of the rooms. To the right-hand side of the property is the 19 ft lounge/diner, off which is the modern kitchen with a range of grey country style base and wall units, plumbing for a slimline dishwasher, in addition to a washing machine and space for large fridge/freezer. To the left-hand side of the property are the bedrooms. The main bedroom is a great size, with a deep built-in cupboard with handing rail and shelving, and the second bedroom is a good-sized single. Finally, a large bathroom, with a modern white suite and shower over the bath completes the accommodation. This delightful, spacious, property has a modern kitchen and bathroom, a recently fitted combi boiler, triple glazed windows, new internal doors and upgraded electrics and an internal viewing is highly recommended.