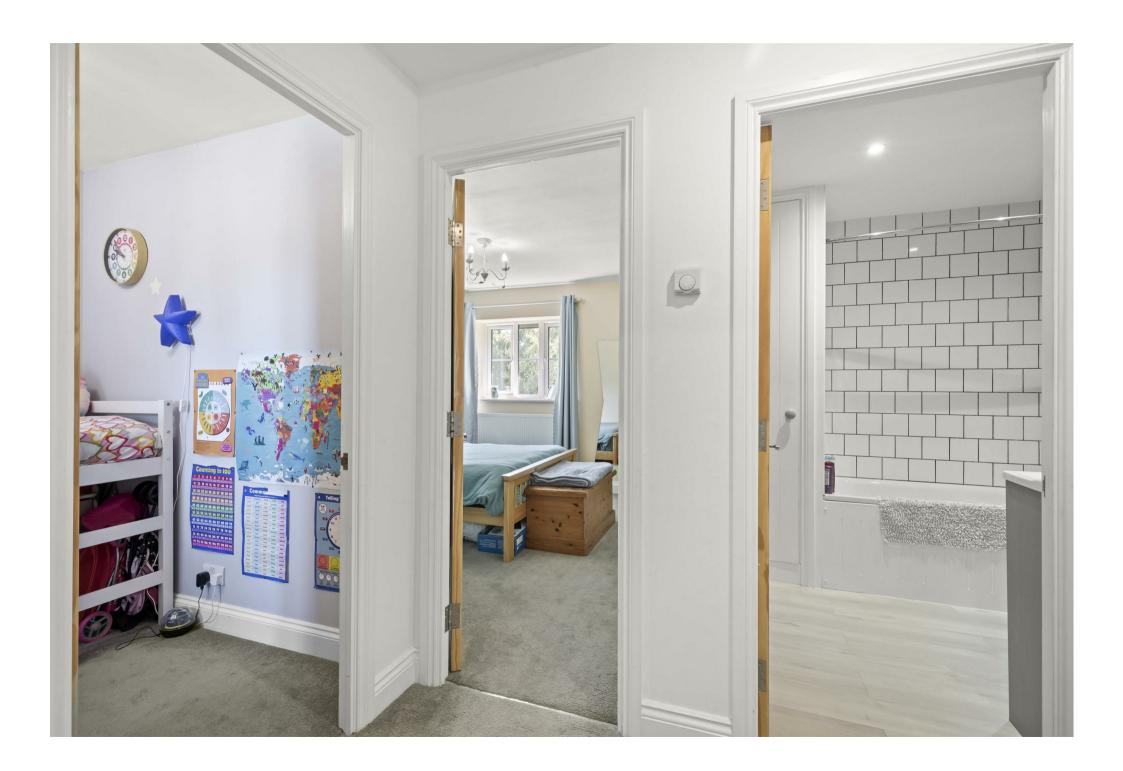

### PROPERTY

You enter the property into a fantastic entrance hall with built-in storage, space for a tumble dryer and a window to allow plenty of natural light into the space. A door leads into a further hallway off which you can access all of the rooms. To the right-hand side of the property is the 19 ft lounge/diner, off which is the modern kitchen with a range of grey country style base and wall units, plumbing for a slimline dishwasher, in addition to a washing machine and space for large fridge/freezer. To the left-hand side of the property are the bedrooms. The main bedroom is a great size, with a deep built-in cupboard with handing rail and shelving, and the second bedroom is a good-sized single. Finally, a large bathroom, with a modern white suite and shower over the bath completes the accommodation. This delightful, spacious, property has a modern kitchen and bathroom, a recently fitted combi boiler, triple glazed windows, new internal doors and upgraded electrics and an internal viewing is highly recommended.