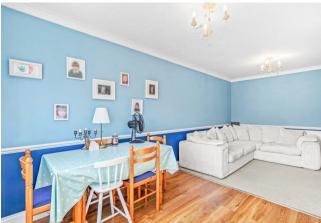

### PROPERTY

You enter the property into a fantastic entrance hall with built-in storage, space for a tumble dryer and a window to allow plenty of natural light into the space. A door leads into a further hallway off which you can access all of the rooms. To the right-hand side of the property is the 19 ft lounge/diner, off which is the modern kitchen with a range of grey country style base and wall units, plumbing for a slimline dishwasher, in addition to a washing machine and space for large fridge/freezer. To the left-hand side of the property are the bedrooms. The main bedroom is a great size, with a deep built-in cupboard with handing rail and shelving, and the second bedroom is a good-sized single. Finally, a large bathroom, with a modern white suite and shower over the bath completes the accommodation. This delightful, spacious, property has a modern kitchen and bathroom, a recently fitted combi boiler, triple glazed windows, new internal doors and upgraded electrics and an internal viewing is highly recommended.