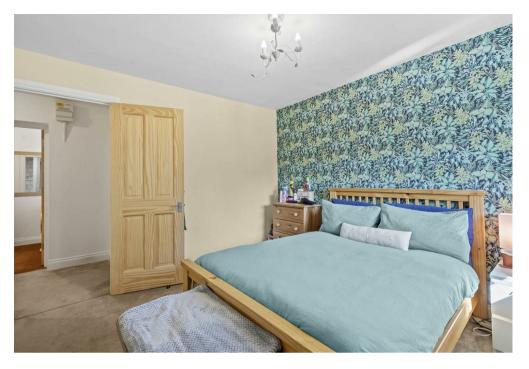

### PROPERTY

You enter the property into a fantastic entrance hall with built-in storage, space for a tumble dryer and a window to allow plenty of natural light into the space. A door leads into a further hallway off which you can access all of the rooms. To the right-hand side of the property is the 19 ft lounge/diner, off which is the modern kitchen with a range of grey country style base and wall units, plumbing for a slimline dishwasher, in addition to a washing machine and space for large fridge/freezer. To the left-hand side of the property are the bedrooms. The main bedroom is a great size, with a deep built-in cupboard with handing rail and shelving, and the second bedroom is a good-sized single. Finally, a large bathroom, with a modern white suite and shower over the bath completes the accommodation. This delightful, spacious, property has a modern kitchen and bathroom, a recently fitted combi boiler, triple glazed windows, new internal doors and upgraded electrics and an internal viewing is highly recommended.