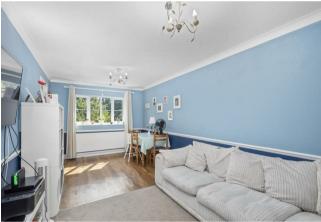

### PROPERTY

You enter the property into a fantastic entrance hall with built-in storage, space for a tumble dryer and a window to allow plenty of natural light into the space. A door leads into a further hallway off which you can access all of the rooms. To the right-hand side of the property is the 19 ft lounge/diner, off which is the modern kitchen with a range of grey country style base and wall units, plumbing for a slimline dishwasher, in addition to a washing machine and space for large fridge/freezer. To the left-hand side of the property are the bedrooms. The main bedroom is a great size, with a deep built-in cupboard with handing rail and shelving, and the second bedroom is a good-sized single. Finally, a large bathroom, with a modern white suite and shower over the bath completes the accommodation. This delightful, spacious, property has a modern kitchen and bathroom, a recently fitted combi boiler, triple glazed windows, new internal doors and upgraded electrics and an internal viewing is highly recommended.