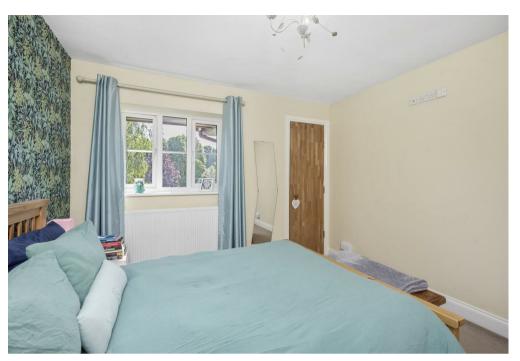

### PROPERTY

You enter the property into a fantastic entrance hall with built-in storage, space for a tumble dryer and a window to allow plenty of natural light into the space. A door leads into a further hallway off which you can access all of the rooms. To the right-hand side of the property is the 19 ft lounge/diner, off which is the modern kitchen with a range of grey country style base and wall units, plumbing for a slimline dishwasher, in addition to a washing machine and space for large fridge/freezer. To the left-hand side of the property are the bedrooms. The main bedroom is a great size, with a deep built-in cupboard with handing rail and shelving, and the second bedroom is a good-sized single. Finally, a large bathroom, with a modern white suite and shower over the bath completes the accommodation. This delightful, spacious, property has a modern kitchen and bathroom, a recently fitted combi boiler, triple glazed windows, new internal doors and upgraded electrics and an internal viewing is highly recommended.