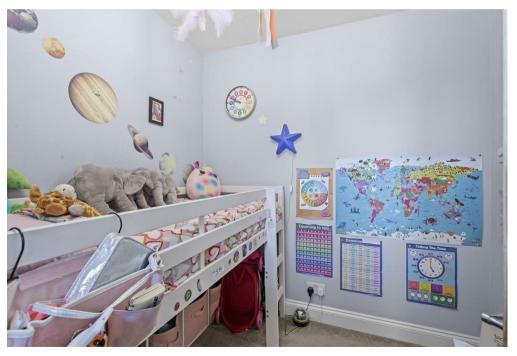

### PROPERTY

You enter the property into a fantastic entrance hall with built-in storage, space for a tumble dryer and a window to allow plenty of natural light into the space. A door leads into a further hallway off which you can access all of the rooms. To the right-hand side of the property is the 19 ft lounge/diner, off which is the modern kitchen with a range of grey country style base and wall units, plumbing for a slimline dishwasher, in addition to a washing machine and space for large fridge/freezer. To the left-hand side of the property are the bedrooms. The main bedroom is a great size, with a deep built-in cupboard with handing rail and shelving, and the second bedroom is a good-sized single. Finally, a large bathroom, with a modern white suite and shower over the bath completes the accommodation. This delightful, spacious, property has a modern kitchen and bathroom, a recently fitted combi boiler, triple glazed windows, new internal doors and upgraded electrics and an internal viewing is highly recommended.