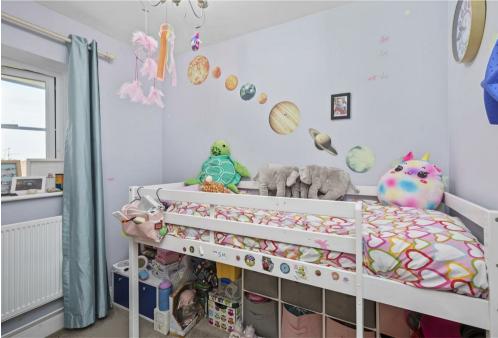

### PROPERTY

You enter the property into a fantastic entrance hall with built-in storage, space for a tumble dryer and a window to allow plenty of natural light into the space. A door leads into a further hallway off which you can access all of the rooms. To the right-hand side of the property is the 19 ft lounge/diner, off which is the modern kitchen with a range of grey country style base and wall units, plumbing for a slimline dishwasher, in addition to a washing machine and space for large fridge/freezer. To the left-hand side of the property are the bedrooms. The main bedroom is a great size, with a deep built-in cupboard with handing rail and shelving, and the second bedroom is a good-sized single. Finally, a large bathroom, with a modern white suite and shower over the bath completes the accommodation. This delightful, spacious, property has a modern kitchen and bathroom, a recently fitted combi boiler, triple glazed windows, new internal doors and upgraded electrics and an internal viewing is highly recommended.