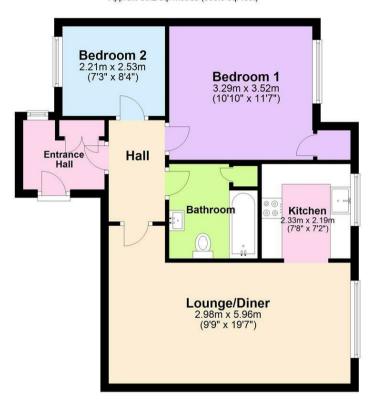

# Floor Plan

Approx. 56.2 sq. metres (605.5 sq. feet)

Total area: approx. 56.2 sq. metres (605.5 sq. feet)

Total measurements include garage

Whislt every attempt has been made to ensure the accuracy of the floor plan contained here, measurement of doors, windows, rooms and any other items are approximate and no responsibility taken for any error, omission, or mis-statement. This plan is for illustrative purposes only and should be used as such by any prospective purchaser. The services, systems and appliances have not been tested and no guarantee as to their operability or efficiency can be given.

Plan produced using PlanUp.

TENURE Leasehold

COUNCIL TAX BAND

VIEWINGS By prior appointment only

Agents Note: Whilst every care has been taken to prepare these particulars, they are for guidance purposes only. All measurements are approximate and are for general guidance purposes only and whilst every care has been taken to ensure their accuracy, they should not be relied upon and potential buyers/tenants are advised to recheck the measurements