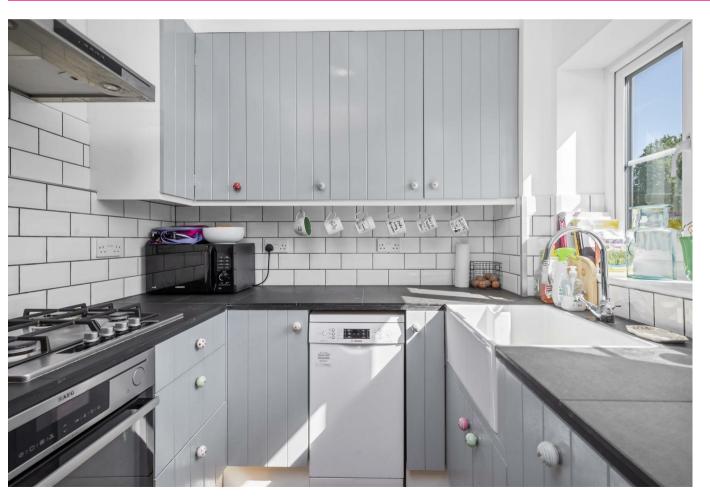

### PROPERTY

You enter the property into a fantastic entrance hall with built-in storage, space for a tumble dryer and a window to allow plenty of natural light into the space. A door leads into a further hallway off which you can access all of the rooms. To the right-hand side of the property is the 19 ft lounge/diner, off which is the modern kitchen with a range of grey country style base and wall units, plumbing for a slimline dishwasher, in addition to a washing machine and space for large fridge/freezer. To the left-hand side of the property are the bedrooms. The main bedroom is a great size, with a deep built-in cupboard with handing rail and shelving, and the second bedroom is a good-sized single. Finally, a large bathroom, with a modern white suite and shower over the bath completes the accommodation. This delightful, spacious, property has a modern kitchen and bathroom, a recently fitted combi boiler, triple glazed windows, new internal doors and upgraded electrics and an internal viewing is highly recommended.