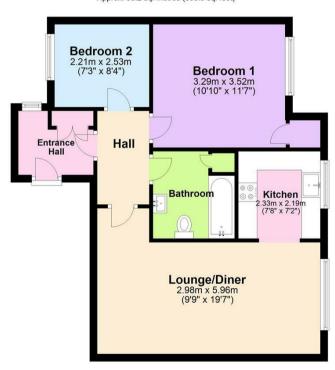

## OUTSIDE

There is one allocated parking space and plenty of visitor spaces.

Floor Plan Approx. 56.2 sq. metres (605.5 sq. feet)

Total area: approx. 56.2 sq. metres (605.5 sq. feet)

Total measurements include garage

Whislt every attempt has been made to ensure the accuracy of the floor plan contained here measurement of doors, windows, rooms and any other items are approximate and no responsibility is taken for any error, omission, or mis-statement. This plan is for illustrative purposes only and should be used as such by any prospective purchaser. The services, systems and appliances have not been tested and no guarantee as to their operability or efficiency can be given. Plan produced using PlanUp.