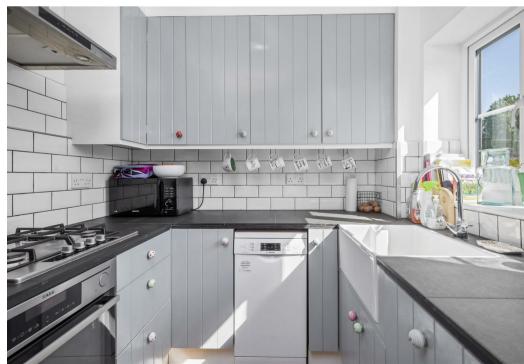

## **PROPERTY**

You enter the property into a fantastic entrance hall with built-in storage, space for a tumble dryer and a window to allow plenty of natural light into the space. A door leads into a further hallway off which you can access all of the rooms. To the right-hand side of the property is the 19 ft lounge/diner, off which is the modern kitchen with a range of grey country style base and wall units, plumbing for a slimline dishwasher, in addition to a washing machine and space for large fridge/freezer. To the left-hand side of the property are the bedrooms. The main bedroom is a great size, with a deep built-in cupboard with handing rail and shelving, and the second bedroom is a good-sized single. Finally, a large bathroom, with a modern white suite and shower over the bath completes the accommodation. This delightful, spacious, property has a modern kitchen and bathroom, a recently fitted combi boiler, triple glazed windows, new internal doors and upgraded electrics and an internal viewing is highly recommended.