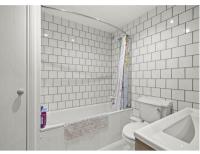

## **PROPERTY**

You enter the property into a fantastic entrance hall with built-in storage, space for a tumble dryer and a window to allow plenty of natural light into the space. A door leads into a further hallway off which you can access all of the rooms. To the right-hand side of the property is the 19 ft lounge/diner, off which is the modern kitchen with a range of grey country style base and wall units, plumbing for a slimline dishwasher, in addition to a washing machine and space for large fridge/freezer. To the left-hand side of the property are the bedrooms. The main bedroom is a great size, with a deep built-in cupboard with handing rail and shelving, and the second bedroom is a good-sized single. Finally, a large bathroom, with a modern white suite and shower over the bath completes the accommodation. This delightful, spacious, property has a modern kitchen and bathroom, a recently fitted combi boiler, triple glazed windows, new internal doors and upgraded electrics and an internal viewing is highly recommended.