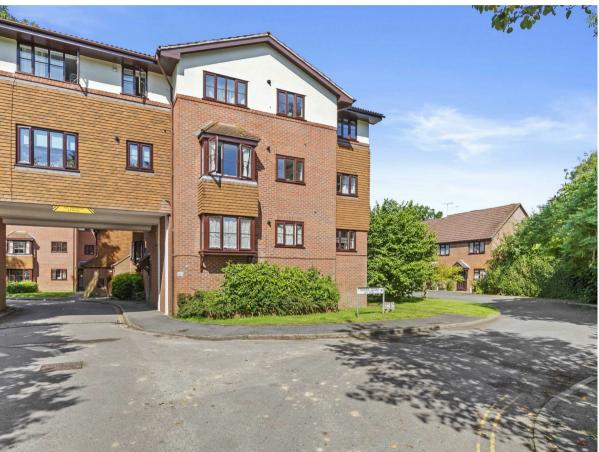

## Fishers Court, Horsham, RH12 2RJ Asking Price £240,000 Council Tax Band: C

## LOCATION

We are delighted to bring to the market this spacious, very well-presented two bedroom, top floor flat in a convenient location in Horsham. It is less than a 5 minute walk to Horsham park and approximately a 20 minute walk to both Horsham station and the town centre, with its wealth of cafes, shops and restaurants. It is also within easy walking distance of a local co-op store and a 2 minute drive out to the Robin Hood roundabout, giving access to the A24 and the A264.

## OUTSIDE

There is one allocated parking space and plenty of visitor spaces.

Floor Plan Approx. 56.2 sq. metres (605.5 sq. feet)

Total area: approx. 56.2 sq. metres (605.5 sq. feet)

Total measurements include garage