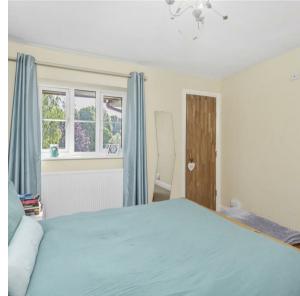

## **PROPERTY**

You enter the property into a fantastic entrance hall with built-in storage, space for a tumble dryer and a window to allow plenty of natural light into the space. A door leads into a further hallway off which you can access all of the rooms. To the right-hand side of the property is the 19 ft lounge/diner, off which is the modern kitchen with a range of grey country style base and wall units, plumbing for a slimline dishwasher, in addition to a washing machine and space for large fridge/freezer. To the left-hand side of the property are the bedrooms. The main bedroom is a great size, with a deep built-in cupboard with handing rail and shelving, and the second bedroom is a good-sized single. Finally, a large bathroom, with a modern white suite and shower over the bath completes the accommodation. This delightful, spacious, property has a modern kitchen and bathroom, a recently fitted combi boiler, triple glazed windows, new internal doors and upgraded electrics and an internal viewing is highly recommended.