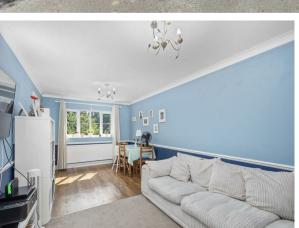

## **PROPERTY**

You enter the property into a fantastic entrance hall with built-in storage, space for a tumble dryer and a window to allow plenty of natural light into the space. A door leads into a further hallway off which you can access all of the rooms. To the right-hand side of the property is the 19 ft lounge/diner, off which is the modern kitchen with a range of grey country style base and wall units, plumbing for a slimline dishwasher, in addition to a washing machine and space for large fridge/freezer. To the left-hand side of the property are the bedrooms. The main bedroom is a great size, with a deep built-in cupboard with handing rail and shelving, and the second bedroom is a good-sized single. Finally, a large bathroom, with a modern white suite and shower over the bath completes the accommodation. This delightful, spacious, property has a modern kitchen and bathroom, a recently fitted combi boiler, triple glazed windows, new internal doors and upgraded electrics and an internal viewing is highly recommended.