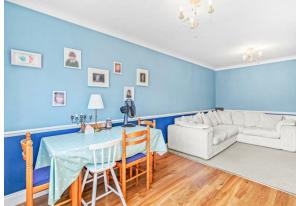

## **PROPERTY**

You enter the property into a fantastic entrance hall with built-in storage, space for a tumble dryer and a window to allow plenty of natural light into the space. A door leads into a further hallway off which you can access all of the rooms. To the right-hand side of the property is the 19 ft lounge/diner, off which is the modern kitchen with a range of grey country style base and wall units, plumbing for a slimline dishwasher, in addition to a washing machine and space for large fridge/freezer. To the left-hand side of the property are the bedrooms. The main bedroom is a great size, with a deep built-in cupboard with handing rail and shelving, and the second bedroom is a good-sized single. Finally, a large bathroom, with a modern white suite and shower over the bath completes the accommodation. This delightful, spacious, property has a modern kitchen and bathroom, a recently fitted combi boiler, triple glazed windows, new internal doors and upgraded electrics and an internal viewing is highly recommended.