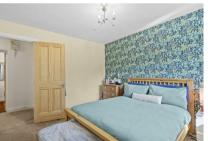

## **PROPERTY**

You enter the property into a fantastic entrance hall with built-in storage, space for a tumble dryer and a window to allow plenty of natural light into the space. A door leads into a further hallway off which you can access all of the rooms. To the right-hand side of the property is the 19 ft lounge/diner, off which is the modern kitchen with a range of grey country style base and wall units, plumbing for a slimline dishwasher, in addition to a washing machine and space for large fridge/freezer. To the left-hand side of the property are the bedrooms. The main bedroom is a great size, with a deep built-in cupboard with handing rail and shelving, and the second bedroom is a good-sized single. Finally, a large bathroom, with a modern white suite and shower over the bath completes the accommodation. This delightful, spacious, property has a modern kitchen and bathroom, a recently fitted combi boiler, triple glazed windows, new internal doors and upgraded electrics and an internal viewing is highly recommended.