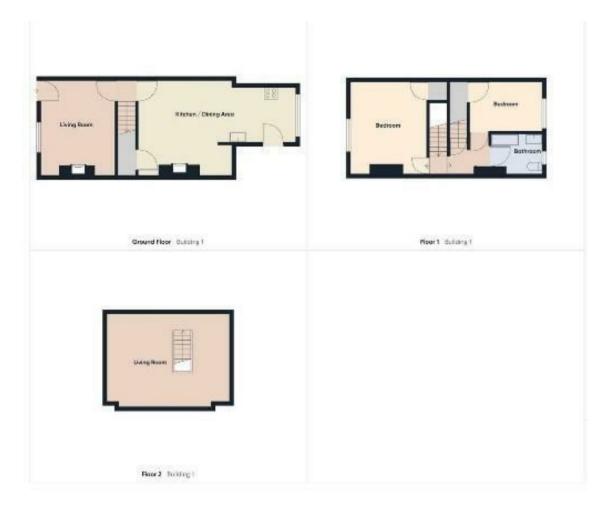

Claremont View, Oulton, Leeds, West Yorkshire, LS26 8TA £950 Per Month Council Tax Band: B

We are delighted to present to the Rental Market this charming Three Bedroom Terraced house in Oulton.

This beautifully presented property comprises a spacious living room and modern open plan kitchen/dining room on the ground floor.

The first floor consists of two bedrooms and the family bathroom while the second floor contains an additional bedroom with Velux Skylights. The exterior boasts an enclosed rear garden with decking, perfect for enjoying the summer months.