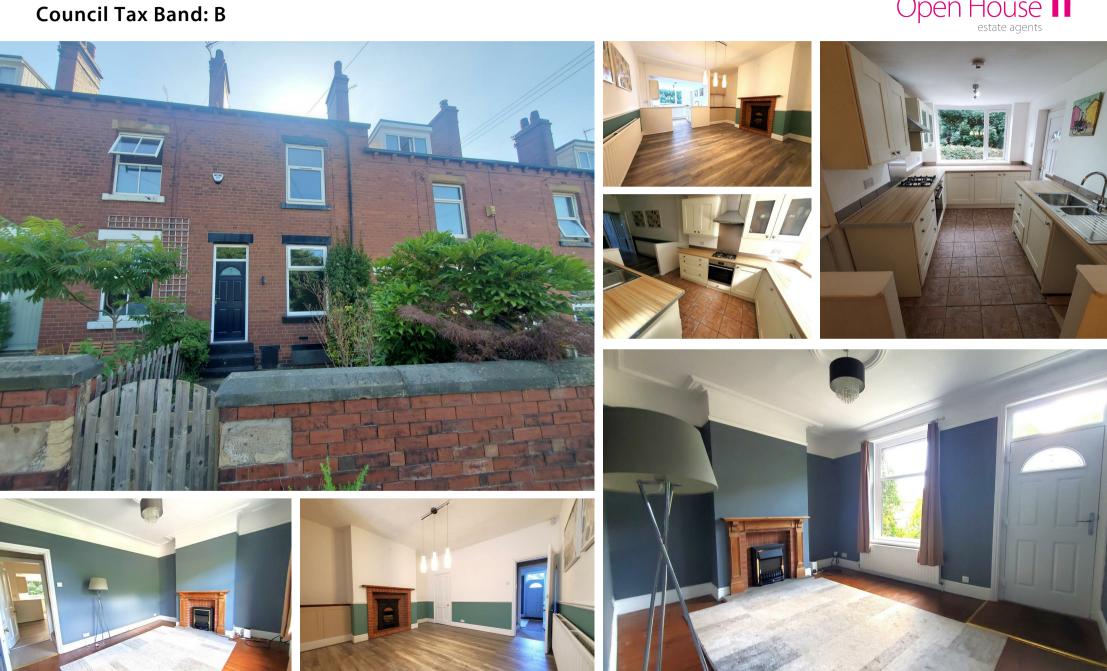

Claremont View, Oulton, Leeds, West Yorkshire, LS26 8TA £950 Per Month Council Tax Band: B

We are delighted to present to the Rental Market this charming Three Bedroom Terraced house in Oulton.

This beautifully presented property comprises a spacious living room and modern open plan kitchen/dining room on the ground floor.

The first floor consists of two bedrooms and the family bathroom while the second floor contains an additional bedroom with Velux Skylights. The exterior boasts an enclosed rear garden with decking, perfect for enjoying the summer months.

Located in the sought after village of Oulton, the property is close to a range of amenities, including supermarkets, shops, restaurants and pubs. Excellent transport links can be found from the M1, M621, M62 and Woodlesford Train station, connecting the property to Leeds City Centre and beyond, which is less than 10 minutes walk away.