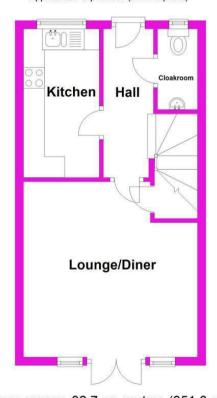

## Ground Floor Approx. 32.7 sq. metres (351.6 sq. feet)

Total area: approx. 32.7 sq. metres (351.6 sq. feet)

All sizes are approximate and are not to be taken literally.
Plan produced using PlanUp.