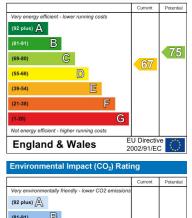

## The Halliwell Jones Stadium Werrington Hospital Warrington Hospital Werrington Hospital B (92 plus) A (92 plus) A (93 plus) A (94 plus) C (95-68) D

**Energy Efficiency Graph** 

Knutsford Rd

Map data @2024