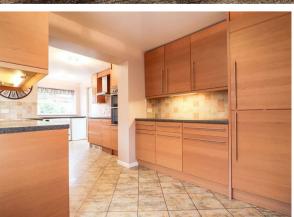

Upon entering the lounge, you'll be greeted by a bright and airy interior, illuminated by natural light pouring in through the conservatory. The open-plan lounge/diner provides a versatile space for relaxing with loved ones or entertaining quests, while the well-equipped kitchen offers everything you need to whip up delicious meals with ease.