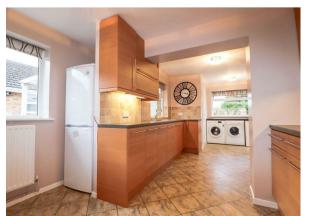

Upon entering the lounge, you'll be greeted by a bright and airy interior, illuminated by natural light pouring in through the conservatory. The open-plan lounge/diner provides a versatile space for relaxing with loved ones or entertaining quests, while the well-equipped kitchen offers everything you need to whip up delicious meals with ease.