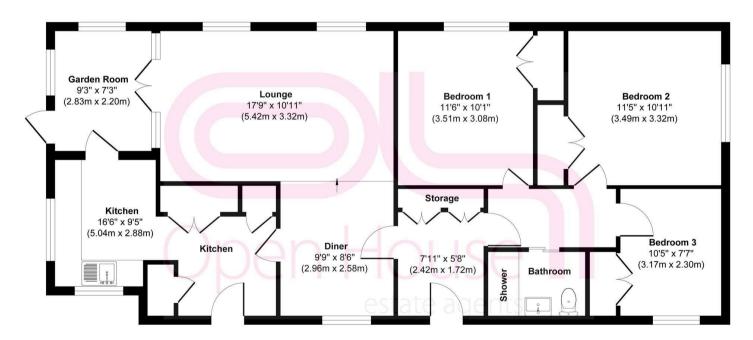

Approx. Gross Internal Floor Area 1043 sq. ft / 96.97 sq. m Illustration for identification purposes only, measurements are approximate, not to scale.