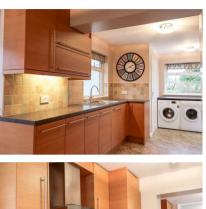

Upon entering the lounge, you'll be greeted by a bright and airy interior, illuminated by natural light pouring in through the conservatory. The open-plan lounge/diner provides a versatile space for relaxing with loved ones or entertaining quests, while the well-equipped kitchen offers everything you need to whip up delicious meals with ease.