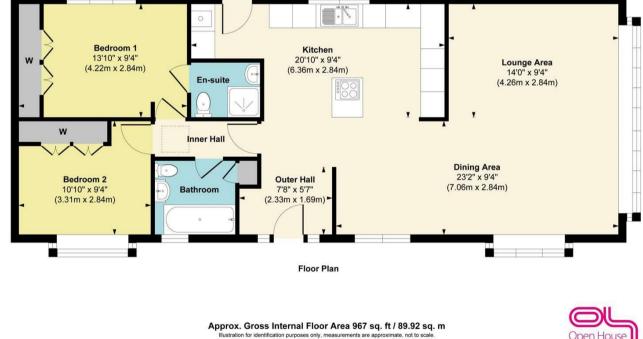

Short Heath Road, Moira, DE12 6AP £200,000 Council Tax Band: A

For over 50s only, the site is located in the picturesque rural village of Moira. The homes are all luxury models, in a serene setting, and there is no expense spared with the builds and surroundings, All options come fully furnished with all the added extras as standard.

There are multiple different sizes and choices of interior design on this luxurious site, situated in the sought after location of Moira. Only for the over 55s to ensure safety, peace and community, the park is near local amenities, including shops, cafes, and restaurants, as well as Conkers Tourist Attraction being right on the doorstep for any visiting children, the surrounding area is full of nature and greenery for countryside walks, and is only one and half miles from Ashby-de-la-Zouch town centre for more in-depth shopping.