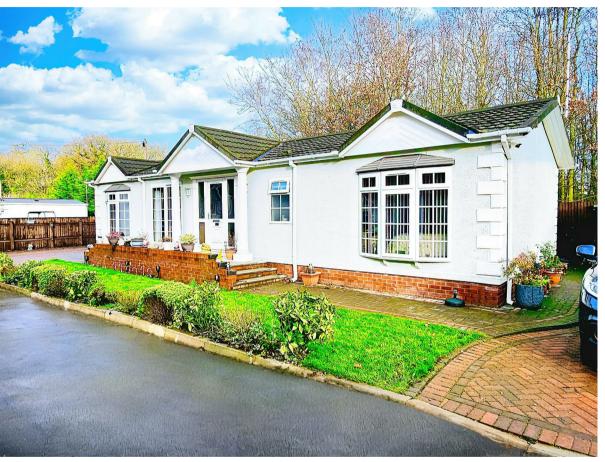

Short Heath Road, Moira, DE12 6AP £200,000

**Council Tax Band: A** 

## \*new development\*

For over 50s only, the site is located in the picturesque rural village of Moira. The homes are all luxury models, in a serene setting, and there is no expense spared with the builds and surroundings, All options come fully furnished with all the added extras as standard.

There are multiple different sizes and choices of interior design on this luxurious site, situated in the sought after location of Moira. Only for the over 55s to ensure safety, peace and community, the park is near local amenities, including shops, cafes, and restaurants, as well as Conkers Tourist Attraction being right on the doorstep for any visiting children, the surrounding area is full of nature and greenery for countryside walks, and is only one and half miles from Ashby-de-la-Zouch town centre for more in-depth shopping.

The luxury park homes are accessed through secure electric double gates with access only gained by those with a key-fob, or let in by residents. CCTV cameras are placed throughout the site which is manned by the site owner who lives on site for extra security.