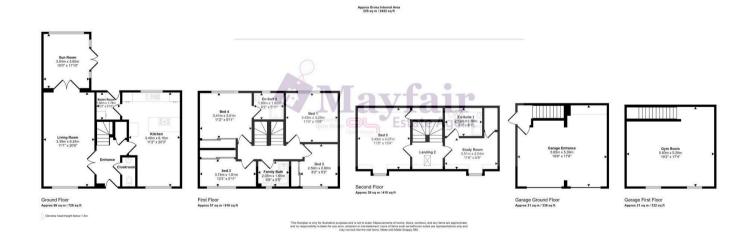

## Tillering Lane, Scartho Top, Grimsby, North East Lincolnshire, DN33 3TS

£1,500 Per Month

Welcome to this stunning detached house located on Tillering Lane in the sought-after area of Scartho Top. This impressive property boasts two spacious reception rooms, perfect for entertaining guests or simply relaxing with your family. With six generously sized bedrooms, there is plenty of space for everyone to enjoy.

The house features a modern bathroom, providing convenience and comfort for the whole household. Spanning over 2,000 square feet, this home offers ample room for all your needs and desires. Built in 2015, this property combines contemporary design with quality construction, ensuring a stylish and functional living space.