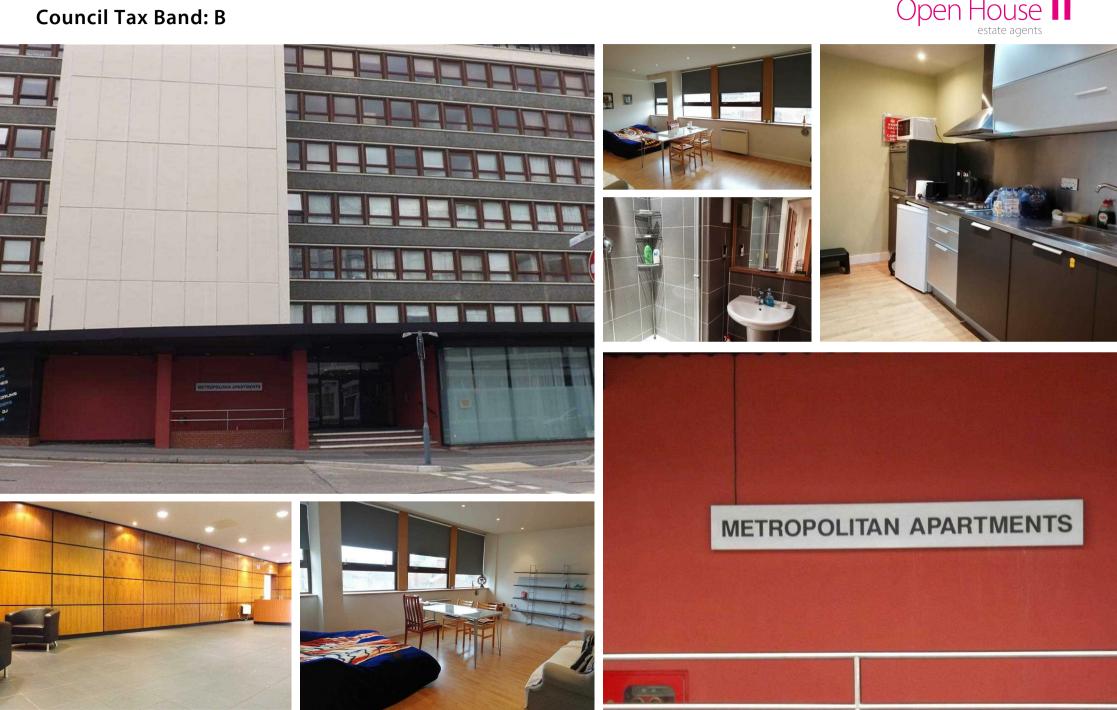

Flat 512 Metropolitan Apartments, 20 Lee Circle, Leicester, LE1 3RF £750 Per Month

We are pleased to offer to the rental market a well presented city centre 1 bed studio apartment situated at Lee Circle and close to all shops, bars, restaurants for city centre living. The flat is also accessible to local universities and hospitals.

Available immediately

This spacious open plan city centre apartment at Lee Circle is located on the 5th Floor of the Metropolitan Apartments and has furniture available for a future tenant including dining table with chairs, bed and mattress, sofas and kitchen island table. The modern kitchen is fitted with all necessary appliances. Comprising of kitchen, shower room, large lounge/diner with bedroom area off the lounge.

1 parking space is included.

**Open House Leicester** 