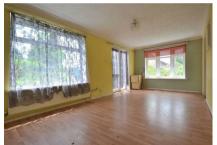

#### **Dining room**

18'2" x 9'5" (5.55 x 2.89)

Two UPVC double glazed windows to side and front aspect.