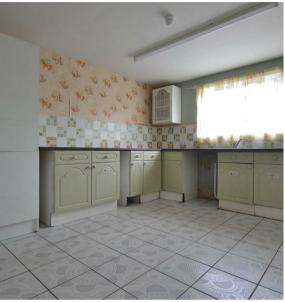

#### **Kitchen**

13'10" x 10'8" (4.23 x 3.26)
UPVC double glazed window to rear aspect, storage cupboard/pantry, radiator.