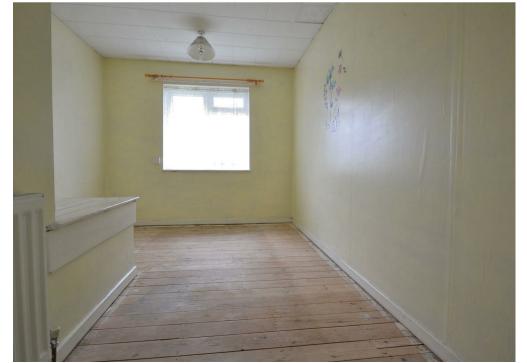

#### **Bedroom one**

11'5" x 9'2" (3.50 x 2.80)
UPVC double glazed window to rear aspect,

#### **Bedroom two**

radiator.

15'2" x 7'8" (4.64 x 2.34)

UPVC double glazed window to front aspect, radiator.