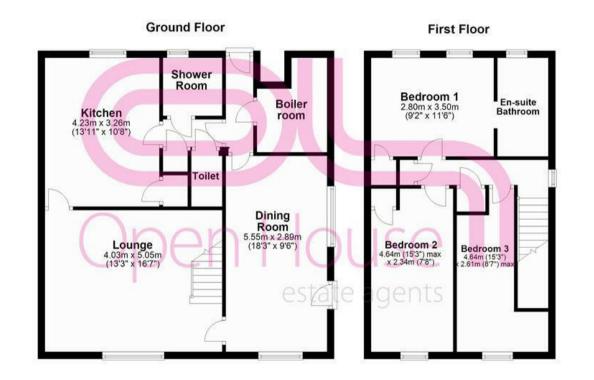

The house has accommodation briefly comprising: Lounge, Reception room, Kitchen, Shower/Wet room, Boiler Room/Utility, Three Bedrooms, Bathroom, Cloakroom.
This property must be viewed to be appreciated!

#### Lounge

13'2" x 16'6" (4.03 x 5.05)
UPVC double glazed window to front aspect, open fireplace, radiator.

#### **Kitchen**

13'10" x 10'8" (4.23 x 3.26)
UPVC double glazed window to rear aspect, storage cupboard/pantry, radiator.

#### **Dining room**

18'2" x 9'5" (5.55 x 2.89)

Two UPVC double glazed windows to side and front aspect.

#### **Bedroom one**

11'5" x 9'2" (3.50 x 2.80)
UPVC double glazed window to rear aspect,

#### **Bedroom two**

radiator.

15'2" x 7'8" (4.64 x 2.34)

UPVC double glazed window to front aspect, radiator.

#### **Bedroom three**

15'2" x 8'6" (4.64 x 2.61)
UPVC double glazed window to front aspect, radiator.

#### **Shower room**

UPVC double glazed window to rear aspect, radiator.

#### **En-suite bathroom**

UPVC double glazed window to rear aspect, radiator