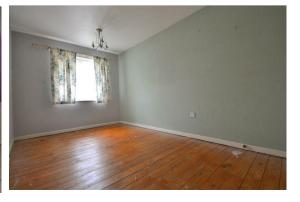

#### Lounge

13'2" x 16'6" (4.03 x 5.05)
UPVC double glazed window to front aspect, open fireplace, radiator.