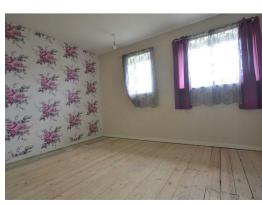

#### **Dining room**

18'2" x 9'5" (5.55 x 2.89)

Two UPVC double glazed windows to side and front aspect.