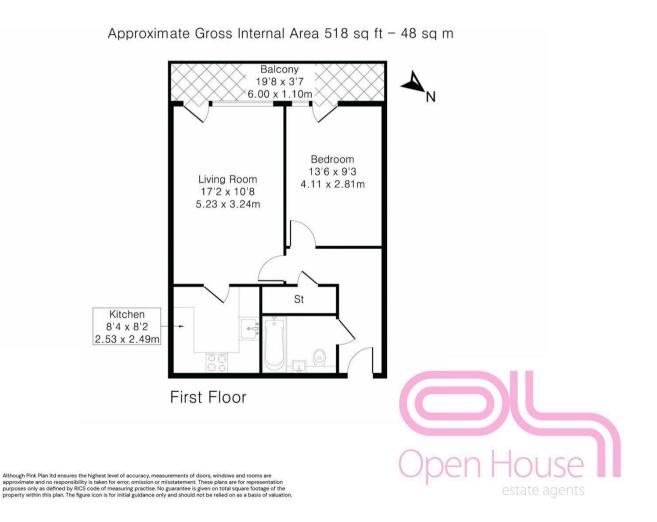

## Staines Road West, Sunbury-On-Thames, TW16 7FG Asking Price £250,000

A Modern One Bedroom First floor flat for Sale. Situated close to local amenities and transport links.

The apartment comprises of an entrance hall with storage, a modern three piece family bathroom, a generously sized double Bedroom, spacious Lounge & a modern Kitchen with integrated appliances. Additional benefits include a full width balcony accessible via the Bedroom and Lounge, Double Glazing & telephone entry system.