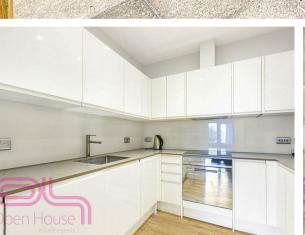

## Staines Road West, Sunbury-On-Thames, TW16 7FG Asking Price £250,000

A Modern One Bedroom First floor flat for Sale. Situated close to local amenities and transport links.

The apartment comprises of an entrance hall with storage, a modern three piece family bathroom, a generously sized double Bedroom, spacious Lounge & a modern Kitchen with integrated appliances. Additional benefits include a full width balcony accessible via the Bedroom and Lounge, Double Glazing & telephone entry system.