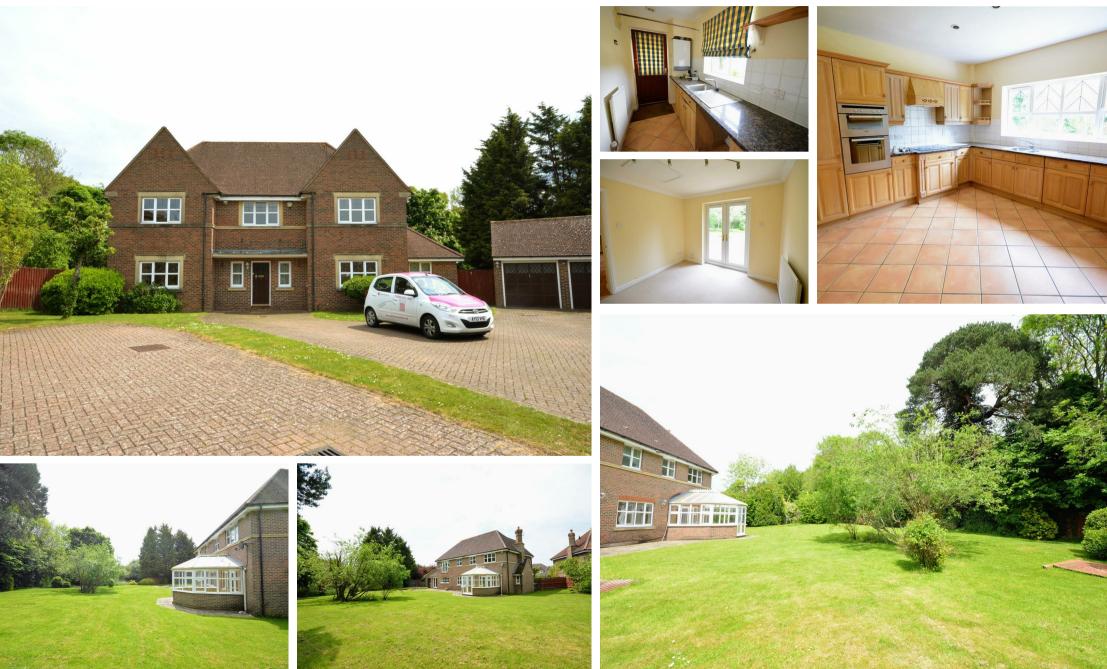

25 Heathside Place, Epsom, KT18 5TX £4,400 Per Month Council Tax Band:

Detached Family Home in Gated Development.

Live in style and comfort in this impressive five-bedroom detached home situated within a secure gated development, offering easy access to Epsom Downs.

We are delighted to present this expansive property, perfect for growing families. Step inside to a bright and welcoming open-plan living room that seamlessly flows into a tranquil conservatory overlooking the landscaped garden. Entertain in style with three additional reception rooms, ideal for formal dining or creating a dedicated playroom or home office.

The heart of the home boasts a large, eat-in kitchen, perfect for family meals and casual gatherings. A dedicated utility room provides additional storage and space for laundry appliances.

Upstairs, discover five generous bedrooms, offering ample space for the whole family. Three well-appointed bathrooms and a convenient guest WC ensure everyone's needs are met.

Beyond the walls, enjoy the extensive private garden, a perfect haven for relaxation or outdoor entertaining. Ample parking is provided with a double garage and additional driveway space.

Available at the end of June, this stunning property won't be on the market long. Contact Open House Surrey today to arrange a viewing!