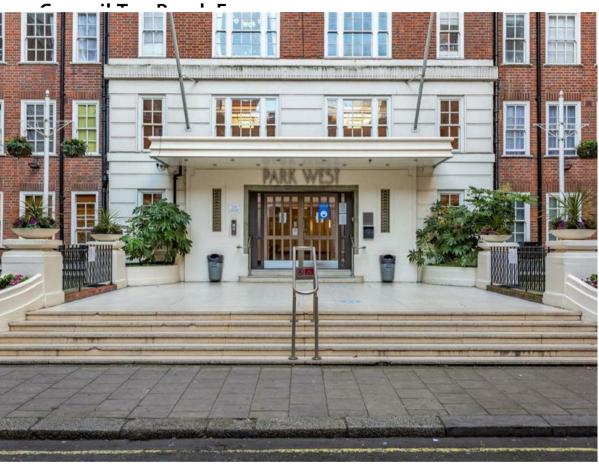

Apartment, Flat 603, Park West Edgware Road, Marble Arch, London, W2 2RB

Offers In The Region Of £538,000

A very attractive double bedroomed apartment in this smart mansion block in Marble Arch.

Close to Marble Arch and Hyde Park and superbly located for all of the amenities of Oxford Street, Mayfair and the West End.

The property has a large double bedroom, hallway, tiled bathroom with shower, large living room and a kitchen.

The property is leasehold. the purchaser has recently extended the lease to 175 years.

Located on the this floor in this quiet and popular mansion block. The common parts have recently been refurbished and re-carpeted. 24 hour concierge.