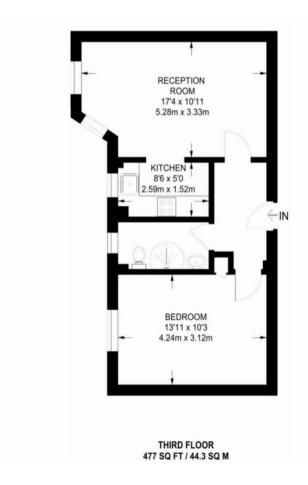

Apartment, Flat 603, Park West Edgware Road, Marble Arch, London, W2 2RB

Offers In The Region Of £538,000

A very attractive double bedroomed apartment in this smart mansion block in Marble Arch.

Close to Marble Arch and Hyde Park and superbly located for all of the amenities of Oxford Street, Mayfair and the West End.

The property has a large double bedroom, hallway, tiled bathroom with shower, large living room and a kitchen.

The property is leasehold. the purchaser has recently extended the lease to 175 years.

Located on the this floor in this quiet and popular mansion block. The common parts have recently been refurbished and re-carpeted. 24 hour concierge.