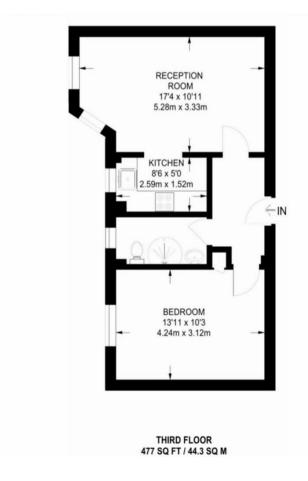

The property has a large double bedroom, hallway, tiled bathroom with shower, large living room and a kitchen.

The property is leasehold. the purchaser has recently extended the lease to 175 years.

Located on the this floor in this quiet and popular mansion block. The common parts have recently been refurbished and re-carpeted. 24 hour concierge.