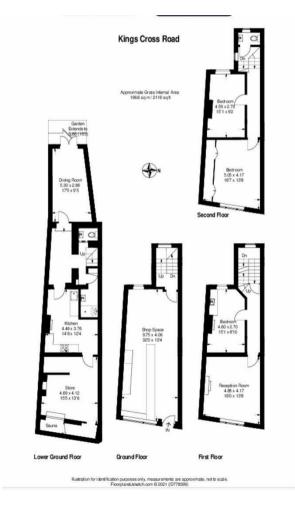

The property is a semi-commercial unit with a restaurant on the ground floor and basement and living accommodation on two floors above. Planning permission was granted by London Borough of Camden in November 2023 to develop the residential floors into a separate dwelling with separate entrance and for an additional mansard roof to be erected on top, converting this into a three storey apartment with 3/4 bedrooms.

For an investor, the development will produce a rental yield from the commercial unit and from the apartment above. The apartment could also be rented on an HMO basis for which 6 rooms would be available, thereby increasing the yield. Alternatively, the title can be split at the Land Registry and the new apartment sold on a long lease. Similar developments in neighbouring properties are valued at £2,000,000.