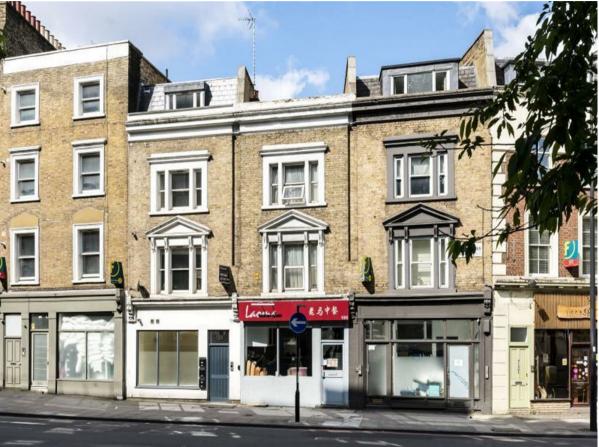

Semi-Commercial, King's Cross Road, Kings Cross, London, London, WC1X 9BJ

Offers In The Region Of £1,490,000

Cash buyer 1.49M, cash buyer, planning proofed to add one more floor. A unique development opportunity in the vibrant Kings Cross area with planning permission for a three/four bedroom apartment.

The property is a semi-commercial unit with a restaurant on the ground floor and basement and living accommodation on two floors above. Planning permission was granted by London Borough of Camden in November 2023 to develop the residential floors into a separate dwelling with separate entrance and for an additional mansard roof to be erected on top, converting this into a three storey apartment with 3/4 bedrooms.

The property is conveniently located for Kings Cross Station and all local amenities. King Cross is a thriving area, increasingly popular and with a bright future.

The seller will make available all architectural and planning drawings to the purchaser.