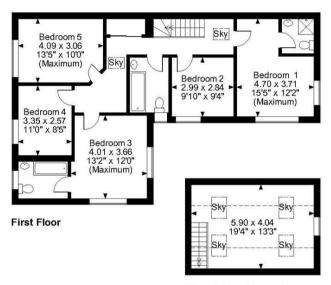

Upstairs, the available space in the property continues, with four double bedrooms, two of which have en-suites, and a fifth perfect size for a nursery or study. Integrated wardrobes within the upstairs hallway

## Padgate Lane, Padgate, Warrington Approximate Gross Internal Area Main House = 2078 Sq Ft/193 Sq M Garage/Annexe = 472 Sq Ft/44 Sq M Total = 2550 Sq Ft/237 Sq M

Utility

3.53 x 2.26

Floor Above Garage/Annexe

## FOR ILLUSTRATIVE PURPOSES ONLY - NOT TO SCALE

The position & size of doors, windows, appliances and other features are approximate only.

\_\_\_\_\_Denotes restricted head height

© ehouse. Unauthorised reproduction prohibited. Drawing ref. dig/8605169/PJA