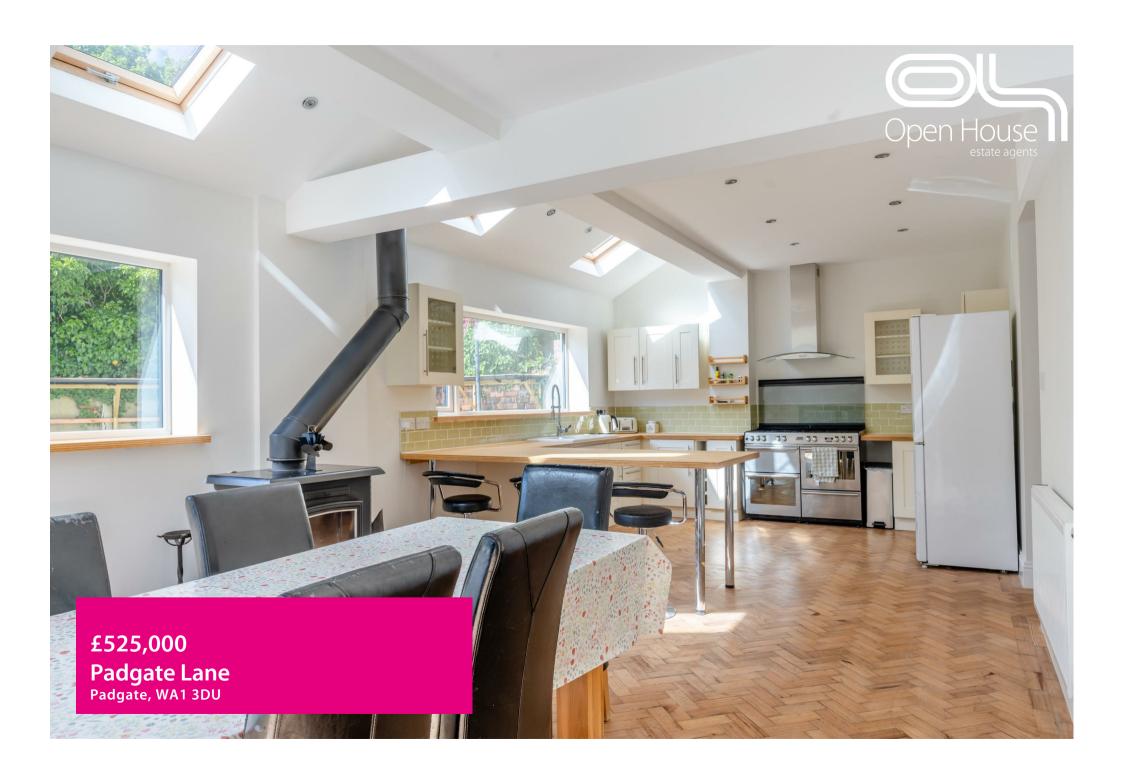

Stepping inside you will be greeted by the instance warmth of the home and the happy memories that have clearly been made here.

As you step inside the entrance, with built-in shoe cabinet for neatly tidying away any footwear, you will lead through to the second reception area, overlooking the garden. You will also walk past the Utility Area as well as downstairs WC until you get to the heart of the home, the kitchen - with an open plan living area and dining area too, a true family dream! Ideal for entertaining guests or simply relaxing with your loved ones.