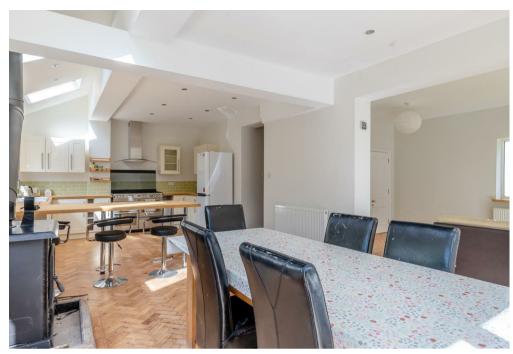

Stepping inside you will be greeted by the instance warmth of the home and the happy memories that have clearly been made here.

As you step inside the entrance, with built-in shoe cabinet for neatly tidying away any footwear, you will lead through to the second reception area, overlooking the garden. You will also walk past the Utility Area as well as downstairs WC until you get to the heart of the home, the kitchen - with an open plan living area and dining area too, a true family dream! Ideal for entertaining guests or simply relaxing with your loved ones.