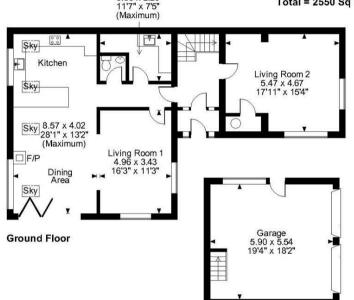

## Padgate Lane, Padgate, Warrington Approximate Gross Internal Area Main House = 2078 Sq Ft/193 Sq M Garage/Annexe = 472 Sq Ft/44 Sq M Total = 2550 Sq Ft/237 Sq M

Utility

3.53 x 2.26

Floor Above Garage/Annexe

## FOR ILLUSTRATIVE PURPOSES ONLY - NOT TO SCALE

The position & size of doors, windows, appliances and other features are approximate only.

\_\_\_\_\_Denotes restricted head height

© ehouse. Unauthorised reproduction prohibited. Drawing ref. dig/8605169/PJA