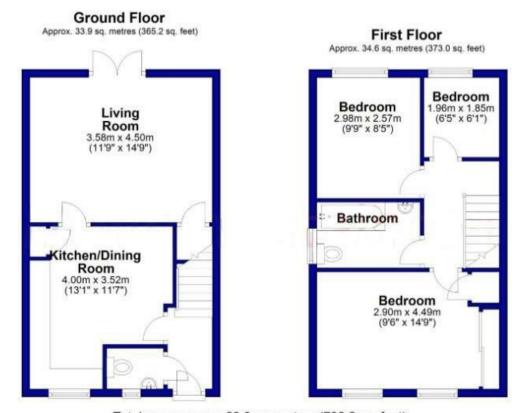

## **Open House Huddersfield**

Total area: approx. 68.6 sq. metres (738.2 sq. feet)

ILLUSTRATION FOR IDENTIFICATION PURPOSES ONLY-NOT TO SCALE
Plan produced using PlanUp.