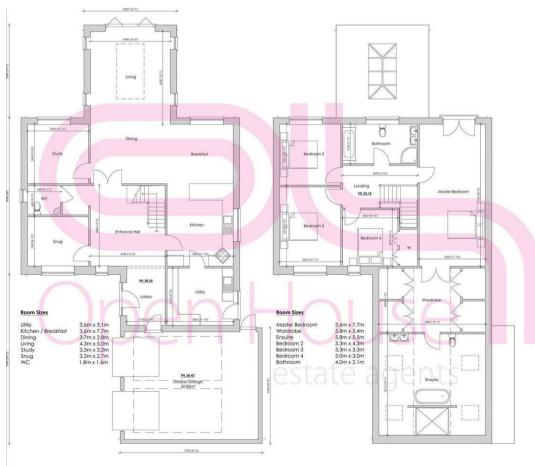

HUTT

Lime House Jubilee Hall Lane, Gayton, King's Lynn, Norfolk, PE32 1PB Offers Over £600,000 Council Tax Band: G

- Stunning four / five bedroom executive detached property
- 312m2/3360ft2
- Reminder of 6 Year warranty remaining
- Air source heating
- Under floor heating throughout the ground floor
- Four double bedrooms
- Home office/snug, guest room/games room
- Master bedroom 27 sqm with dressing area
- En-suite
- Generous off-road parking and double garage
- Situated in the beautiful and sought after village of Gayton

## **Energy Efficiency Rating**

Ground Floor Plan 1:50

First Floor Plan