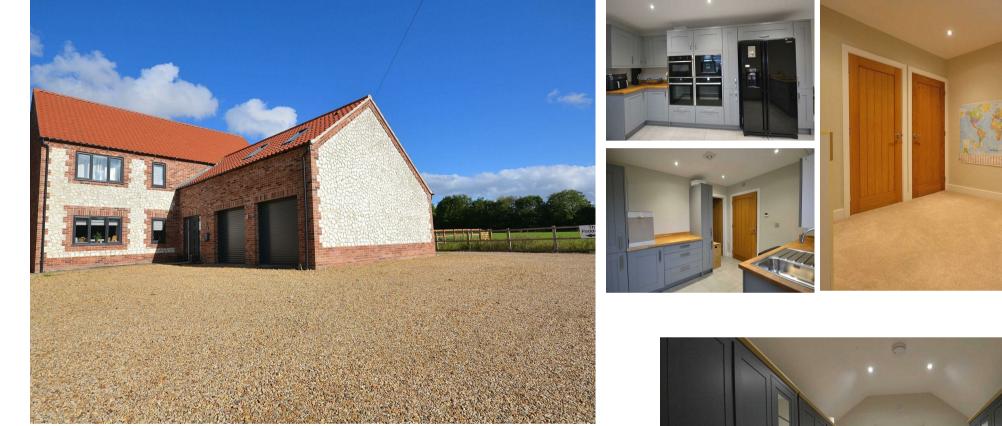

HUTT

Lime House Jubilee Hall Lane, Gayton, King's Lynn, Norfolk, PE32 1PB Offers Over £600,000 Council Tax Band: G

- Stunning four / five bedroom executive detached property
- 312m2/3360ft2
- Reminder of 6 Year warranty remaining
- Air source heating
- Under floor heating throughout the ground floor
- Four double bedrooms
- Home office/snug, guest room/games room
- Master bedroom 27 sqm with dressing area
- En-suite
- Generous off-road parking and double garage
- Situated in the beautiful and sought after village of Gayton