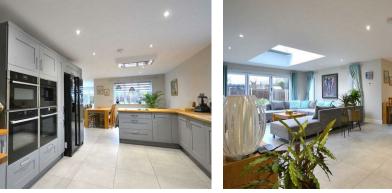

HUTT

Lime House Jubilee Hall Lane, Gayton, King's Lynn, Norfolk, PE32 1PB Offers Over £600,000 Council Tax Band: G

- Stunning four / five bedroom executive detached property
- 312m2/3360ft2
- Reminder of 6 Year warranty remaining
- Air source heating
- Under floor heating throughout the ground floor
- Four double bedrooms
- Home office/snug, guest room/games room
- Master bedroom 27 sqm with dressing area
- En-suite
- Generous off-road parking and double garage
- Situated in the beautiful and sought after village of Gayton