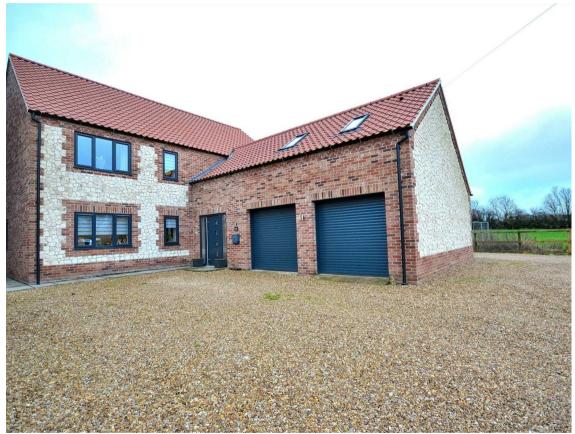

## Lime House Jubilee Hall Lane, Gayton, King's Lynn, Norfolk, PE32 1PB Offers Over £625,000

Council Tax Band: G

- Stunning four / five bedroom executive detached property
- 312m2/3360ft2
- Reminder of 6 Year warranty remaining
- Air source heating
- Under floor heating throughout the ground floor
- Four double bedrooms
- Home office/snug, guest room/games room
- Master bedroom 27 sqm with dressing area
- En-suite
- Generous off-road parking and double garage
- Situated in the beautiful and sought after village of Gayton