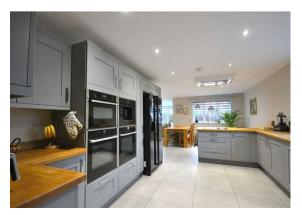

## Lime House Jubilee Hall Lane, Gayton, King's Lynn, Norfolk, PE32 1PB Offers Over £625,000

Council Tax Band: G

- Stunning four / five bedroom executive detached property
- 312m2/3360ft2
- Reminder of 6 Year warranty remaining
- Air source heating
- Under floor heating throughout the ground floor
- Four double bedrooms
- Home office/snug, guest room/games room
- Master bedroom 27 sqm with dressing area
- En-suite
- Generous off-road parking and double garage
- Situated in the beautiful and sought after village of Gayton