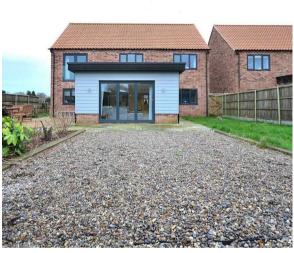

## Lime House Jubilee Hall Lane, Gayton, King's Lynn, Norfolk, PE32 1PB Offers Over £625,000

Council Tax Band: G

- Stunning four / five bedroom executive detached property
- 312m2/3360ft2
- Reminder of 6 Year warranty remaining
- Air source heating
- Under floor heating throughout the ground floor
- Four double bedrooms
- Home office/snug, guest room/games room
- Master bedroom 27 sqm with dressing area
- En-suite
- Generous off-road parking and double garage
- Situated in the beautiful and sought after village of Gayton