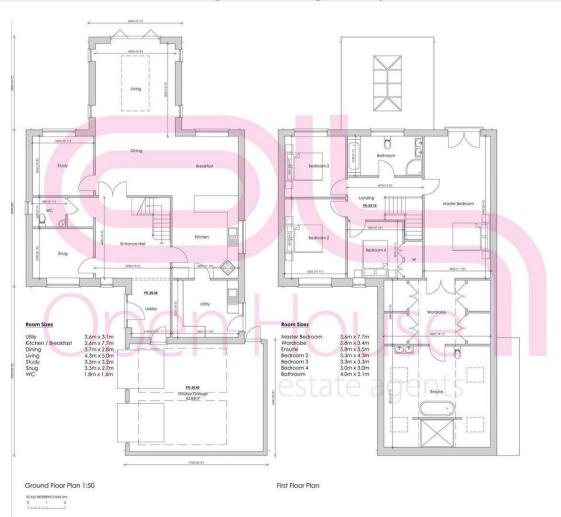

## Lime House Jubilee Hall Lane, Gayton, King's Lynn, Norfolk, PE32 1PB Offers Over £625,000

Council Tax Band: G

- Stunning four / five bedroom executive detached property
- 312m2/3360ft2
- Reminder of 6 Year warranty remaining
- Air source heating
- Under floor heating throughout the ground floor
- Four double bedrooms
- Home office/snug, guest room/games room
- Master bedroom 27 sqm with dressing area
- En-suite
- Generous off-road parking and double garage
- Situated in the beautiful and sought after village of Gayton