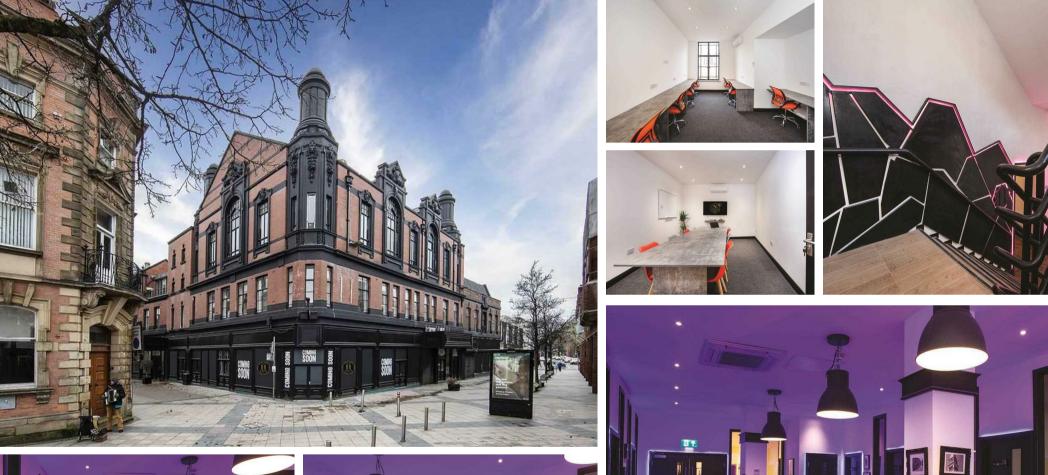

£200 Per Week

**Council Tax Band:** 

Unit N The Hive, 27-31 Sankey Street, Warrington, Cheshire, WA1 1XG

The property is located opposite The Golden Square Shopping Centre within the non-pedestrianised section of Warrington town centre. The principal shopping area being nearby with existing occupiers including Specsavers, Hair Salons and Estate Agents. This location is popular for Class E users including Building Societies and Estate Agents due to its close proximity of the central retail area.