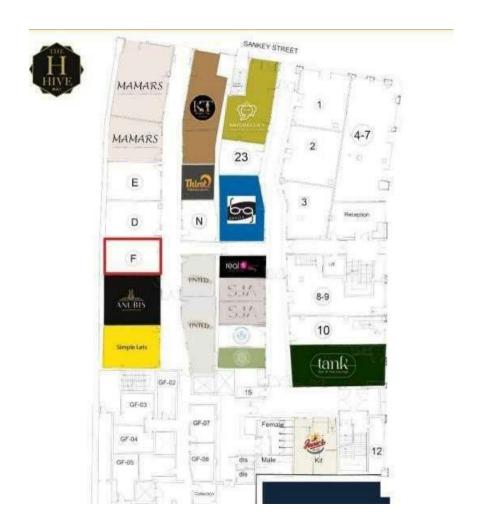

Unit F The Hive, 27-31 Sankey Street, Warrington, Cheshire, WA1 1XG £200 Per Week
Council Tax Band:

The property is located opposite The Golden Square Shopping Centre within the non-pedestrianised section of Warrington town centre. The principal shopping area being nearby with existing occupiers including Specsavers, Hair Salons and Estate Agents. This location is popular for Class E users including Building Societies and Estate Agents due to its close proximity of the central retail area.