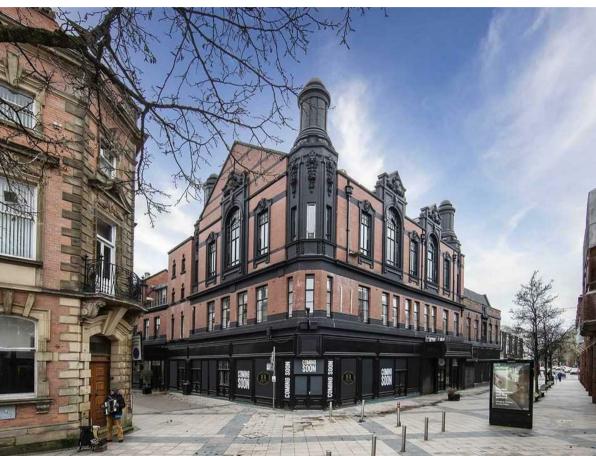

Unit F The Hive, 27-31 Sankey Street, Warrington, Cheshire, WA1 1XG £200 Per Week
Council Tax Band:

The property is located opposite The Golden Square Shopping Centre within the non-pedestrianised section of Warrington town centre. The principal shopping area being nearby with existing occupiers including Specsavers, Hair Salons and Estate Agents. This location is popular for Class E users including Building Societies and Estate Agents due to its close proximity of the central retail area.