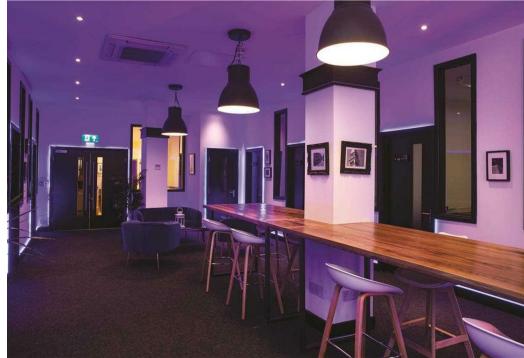

Unit F The Hive, 27-31 Sankey Street, Warrington, Cheshire, WA1 1XG £200 Per Week
Council Tax Band:

The property is located opposite The Golden Square Shopping Centre within the non-pedestrianised section of Warrington town centre. The principal shopping area being nearby with existing occupiers including Specsavers, Hair Salons and Estate Agents. This location is popular for Class E users including Building Societies and Estate Agents due to its close proximity of the central retail area.