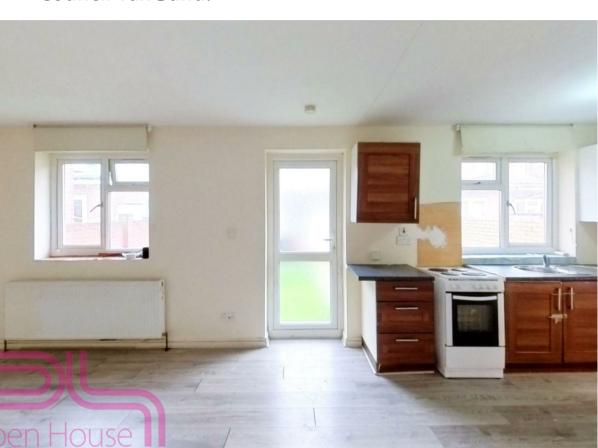

## 11 Warwick Road, Southall, UB2 4NX £1,150 Per Calendar Month Council Tax Band:

A Studio apartment for rental, situated in a popular residential location. \*\*PLEASE NOTE this property is offered INCLUSIVE of, Gas, Electric, Water & Council Tax\*\*

The property comprises of an open plan lounge / bedroom area with a kitchenette and modern shower room. The property is offered on a part furnished or furnished basis, inclusive of gas, electric, water & Council tax. Additional benefits include shared garden access.
\*\*AVAILABLE FOR A MAXIMUM OF TWO PEOPLE\*\*