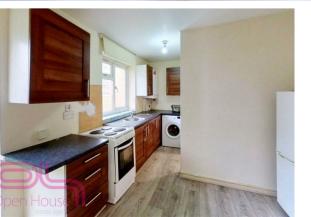

The property comprises of an open plan lounge / bedroom area with a kitchenette and modern shower room. The property is offered on a part furnished or furnished basis, inclusive of gas, electric, water & Council tax. Additional benefits include shared garden access.
\*\*AVAILABLE FOR A MAXIMUM OF TWO PEOPLE\*\*