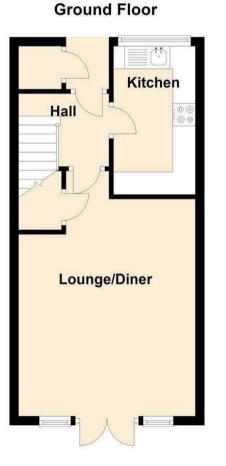

12 Whiteway Close, St Annes, Bristol, BS4 4DQ £285,000 Council Tax Band: B

We are delighted to present this two bedroom terraced house in a cul-de-sac location in St Annes, Bristol. The accommodation consists of, to the ground floor, a porch way, hall, kitchen and lounge/diner. Upstairs there are two double bedrooms and a family bathroom. There is an enclosed rear garden with an access gate. The property has, unusually, three allocated parking spaces.