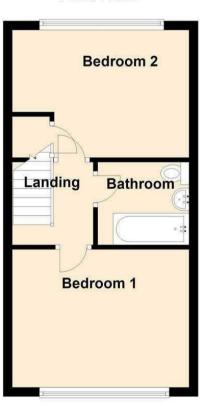

12 Whiteway Close, St Annes, Bristol, BS4 4DQ £285,000 Council Tax Band: B

We are delighted to present this two bedroom terraced house in a cul-de-sac location in St Annes, Bristol. The accommodation consists of, to the ground floor, a porch way, hall, kitchen and lounge/diner. Upstairs there are two double bedrooms and a family bathroom. There is an enclosed rear garden with an access gate. The property has, unusually, three allocated parking spaces.

This property is subject to council tax band B

**Open House Bristol North East New** 

First Floor