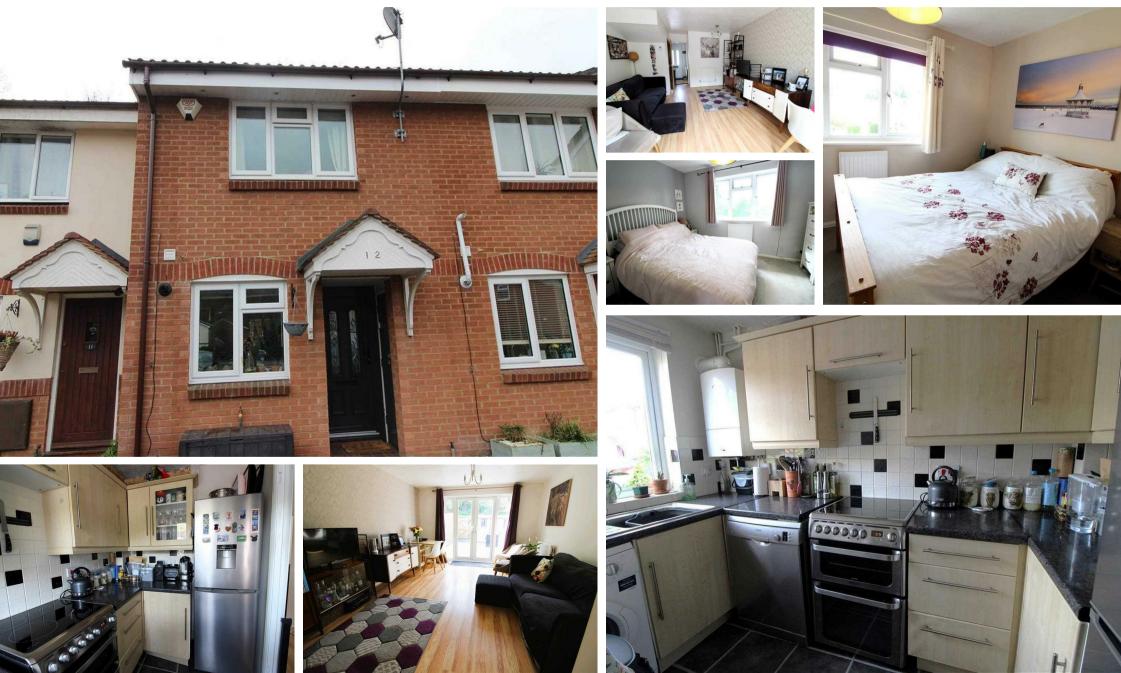

12 Whiteway Close, St Annes, Bristol, BS4 4DQ £285,000 Council Tax Band: B

We are delighted to present this two bedroom terraced house in a cul-de-sac location in St Annes, Bristol. The accommodation consists of, to the ground floor, a porch way, hall, kitchen and lounge/diner. Upstairs there are two double bedrooms and a family bathroom. There is an enclosed rear garden with an access gate. The property has, unusually, three allocated parking spaces.

Since purchasing the property in 2017 the owners have upgraded the property with a new bathroom, internal doors, had the loft boarded, had a new front door, new soffits, facias and guttering and a new patio and fencing at the rear. Close to the city centre it is ideally placed for anyone working in central Bristol. We believe this property will appeal to first time buyers, professional couples, down sizers and buy to let investors.