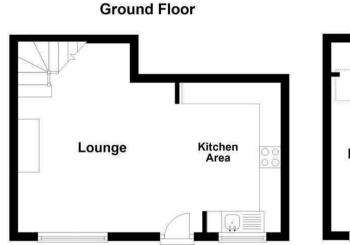

is ample space for a small family or quests to stay over comfortably.

The house features a well-appointed bathroom, ensuring convenience and privacy for all residents. The traditional terraced layout adds character to the property, creating a warm and inviting atmosphere that you'll love coming home to.

Situated in the heart of Marshfield, you'll enjoy the tranquillity of village life while still being within easy reach of local amenities. Whether you're looking to unwind in the peaceful surroundings or explore the nearby countryside, this property offers the best of both worlds.

Don't miss out on the opportunity to make this lovely house your new home. Contact us today to arrange a viewing and experience the charm of Sheep Fair Lane for yourself.



**Open House Bristol North East** 





First Floor