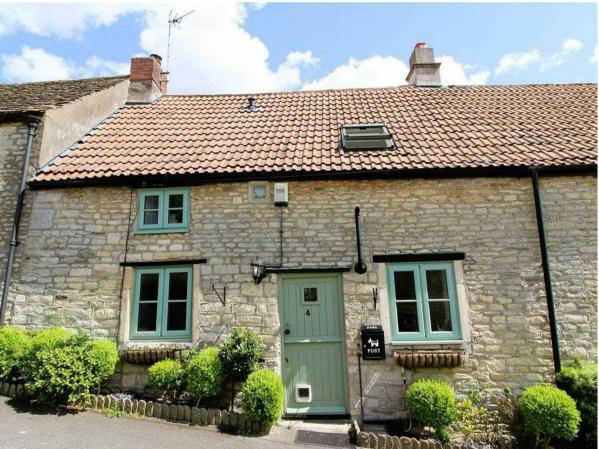

## Sheep Fair Lane, Chippenham, Wiltshire, SN14 8NA Guide Price £270,000 Council Tax Band: B

## \*\*\*Chain Free\*\*\*

Welcome to this charming Chain free terraced house located on Sheep Fair Lane in the picturesque village of Marshfield. This delightful property boasts a cosy reception room, perfect for relaxing with family and friends. With two inviting bedrooms, there is ample space for a small family or quests to stay over comfortably.

Situated in the heart of Marshfield, you'll enjoy the tranquillity of village life while still being within easy reach of local amenities. Whether you're looking to unwind in the peaceful surroundings or explore the nearby countryside, this property offers the best of both worlds.