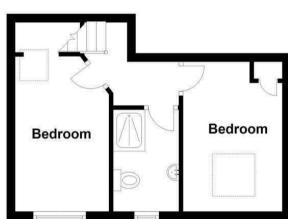

## \*\*\*Chain Free\*\*\*

Welcome to this charming Chain free terraced house located on Sheep Fair Lane in the picturesque village of Marshfield. This delightful property boasts a cosy reception room, perfect for relaxing with family and friends. With two inviting bedrooms, there is ample space for a small family or quests to stay over comfortably.

The house features a well-appointed bathroom, ensuring convenience and privacy for all residents. The traditional terraced layout adds character to the property, creating a warm and inviting atmosphere that you'll love coming home to.

First Floor