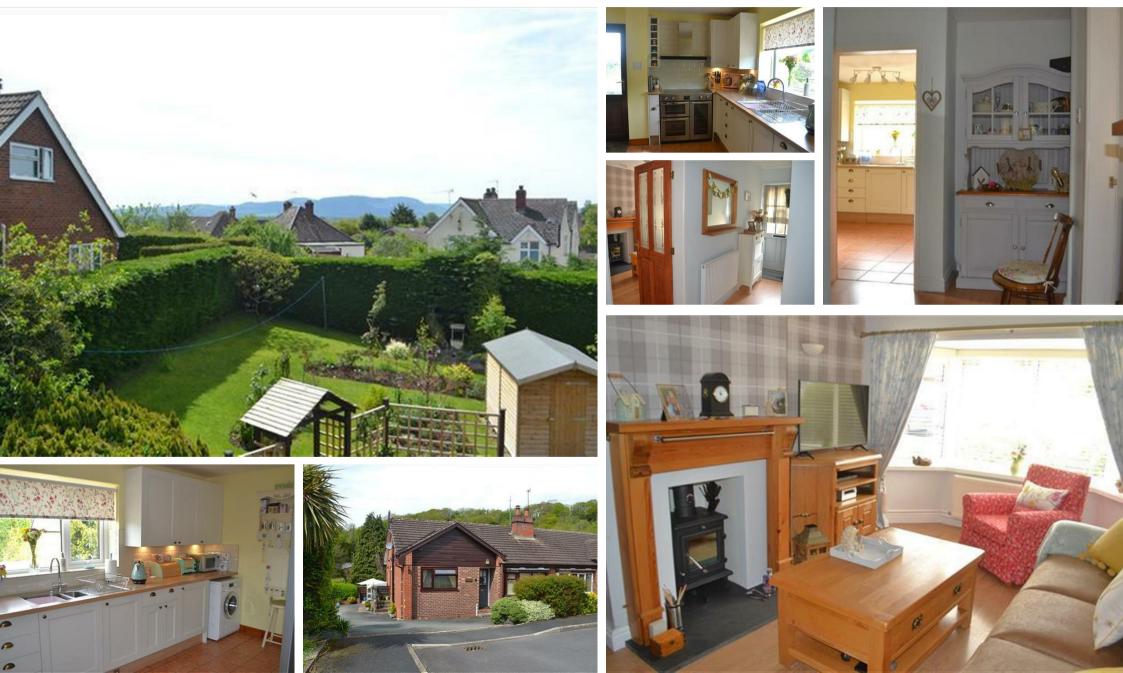

Pennygarreg Close, Pant, Oswestry, SY10 8JP Offers Over £295,000 Council Tax Band: B

Welcome to this charming semi-detached house located in the peaceful Pennygarreg Close in Pant. This lovely property boasts two reception rooms, perfect for entertaining guests or simply relaxing with your family. With three cosy bedrooms, there's plenty of space for everyone to unwind and make themselves at home.

The house features two bathrooms, ensuring convenience and comfort for all residents. No more waiting in line in the morning rush! Additionally, the property offers parking space for one vehicle, making coming home after a long day out a breeze.

Imagine enjoying a cup of tea in the beautiful garden or hosting a barbecue with friends in the spacious backyard. This house provides the perfect setting for creating lasting memories and a warm, inviting atmosphere.