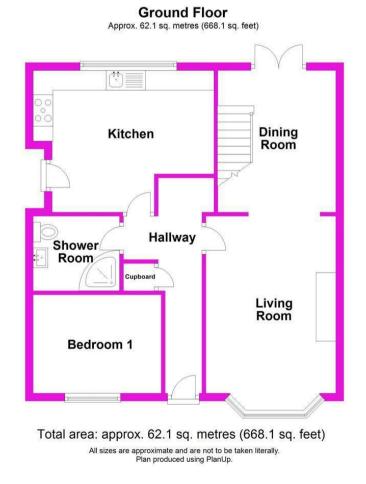

Pennygarreg Close, Pant, Oswestry, SY10 8JP Offers Over £295,000 Council Tax Band: B

Welcome to this charming semi-detached house located in the peaceful Pennygarreg Close in Pant. This lovely property boasts two reception rooms, perfect for entertaining guests or simply relaxing with your family. With three cosy bedrooms, there's plenty of space for everyone to unwind and make themselves at home.