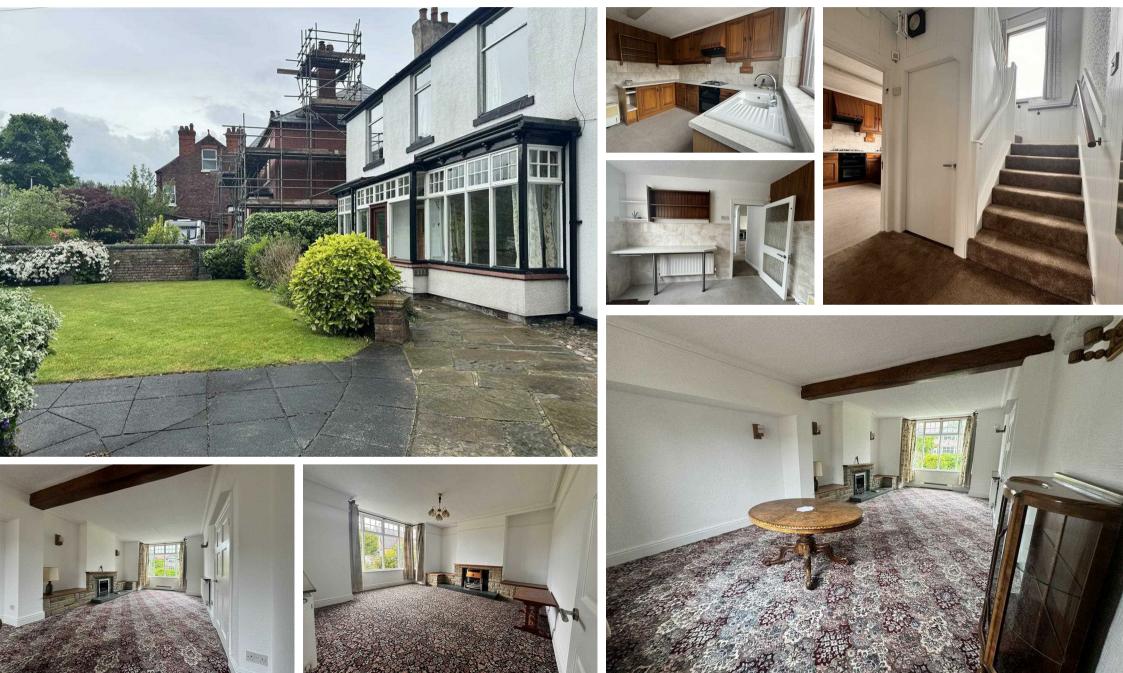

333 Padgate Lane, Warrington, Cheshire, WA1 3DX £1,600 Per Month Council Tax Band: E

Welcome to your cosy family retreat in Padgate, Warrington. This charming three-bedroom home boasts two reception rooms both flooded with ample of natural light. The three double bedrooms upstairs offer plenty of space, making it ideal for families. With close walking distance to Padgate Station for easy access to Warrington Town Centre, Manchester and Liverpool, as well as local schools, this house really does offer everything!