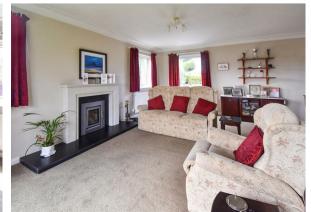

The heart of this home is the beautiful, spacious lounge, that really has to be experienced to be fully appreciated. One of the most welcoming and impressive rooms we have ever encountered, full height, double glazed units dominate one wall, framing the views over the garden and countryside beyond. Additional windows on two further elevations maximise the natural daylight, whatever the weather or time of day. A contemporary, woodburning stove offers the promise of cosy, winter nights, and complements the fully serviced, gas central heating system.