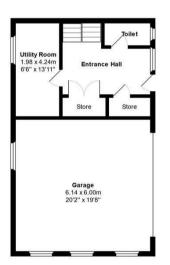

The intermediate floor houses the main entrance, utility room and toilet, as well as a cloakroom cupboard and handy storage cupboard. The enormous double garage, extending to approximately 24m2, is also on this intermediate level. Natural daylight is provided by four, large windows, tran