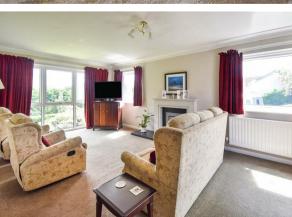

The heart of this home is the beautiful, spacious lounge, that really has to be experienced to be fully appreciated. One of the most welcoming and impressive rooms we have ever encountered, full height, double glazed units dominate one wall, framing the views over the garden and countryside beyond. Additional windows on two further elevations maximise the natural daylight, whatever the weather or time of day. A contemporary, woodburning stove offers the promise of cosy, winter nights, and complements the fully serviced, gas central heating system.