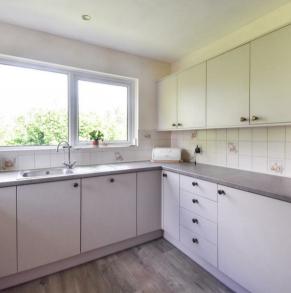

A neat, modern kitchen was fitted in May 2023 and offers lots of storage and worktop space, as well as having room for a breakfast table and chairs, for informal dining, Integrated appliances include an oven, hob, fridge freezer, microwave and dishwasher. The adjoining dining room easily houses a full sized dining table, perfect for family mealtimes. This room shares the views of the garden and countryside, and lends itself to be utilised as a second reception room. A good-sized office/study completes the first floor accommodation, and adds even more flexibility.