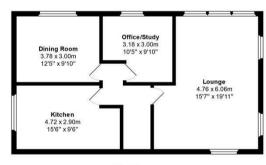

## Floor Plans: 8 Wadsworth Park, Branthwaite

Not to Scale: Dimensions and layout for guidance only

First Floor

Ground Floor

Entrance Hall Level