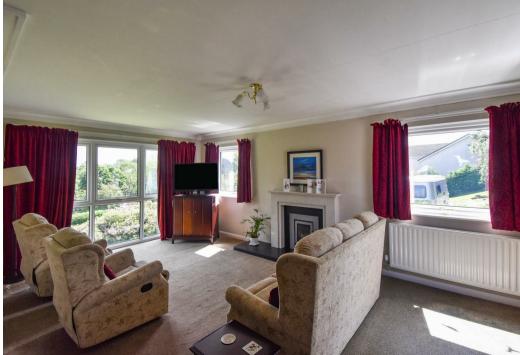

The heart of this home is the beautiful, spacious lounge, that really has to be experienced to be fully appreciated. One of the most welcoming and impressive rooms we have ever encountered, full height, double glazed units dominate one wall, framing the views over the garden and countryside beyond. Additional windows on two further elevations maximise the natural daylight, whatever the weather or time of day. A contemporary, woodburning stove offers the promise of cosy, winter nights, and complements the fully serviced, gas central heating system.