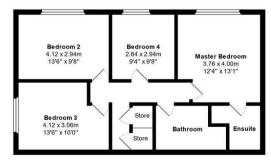

## 8 Wadsworth Park, Branthwaite, CA14 4SR £450,000

**Council Tax Band: E** 

Welcome to number 8 Wadsworth Park, Branthwaite. A truly stunning, four bedroom executive home with gorgeous gardens and uninterrupted views across open countryside. Set on a large, end plot in a guiet, residential cul de sac, this fantastic property really does tick all the boxes required in a family home.

Thoughtful design has placed the bedrooms on the ground floor, allowing the first floor living area to benefit from the spectacular views. An intermediate floor links the ground and first floor by two half-stairs, giving the property the feel of a large, detached bungalow.

A neat, modern kitchen was fitted in May 2023 and offers lots of storage and worktop space, as well as having room for a breakfast table and chairs, for informal dining, Integrated appliances include an oven, hob, fridge freezer, microwave and dishwasher. The adjoining dining room easily houses a full sized dining table, perfect for family mealtimes. This room shares the views of the garden and countryside, and lends itself to be utilised as a second reception room. A good-sized office/study completes the first floor accommodation, and adds even more flexibility.

The intermediate floor houses the main entrance, utility room and toilet, as well as a cloakroom cupboard and handy storage cupboard. The enormous double garage, extending to approximately 24m2, is also on this intermediate level. Natural daylight is provided by four, large windows, tran