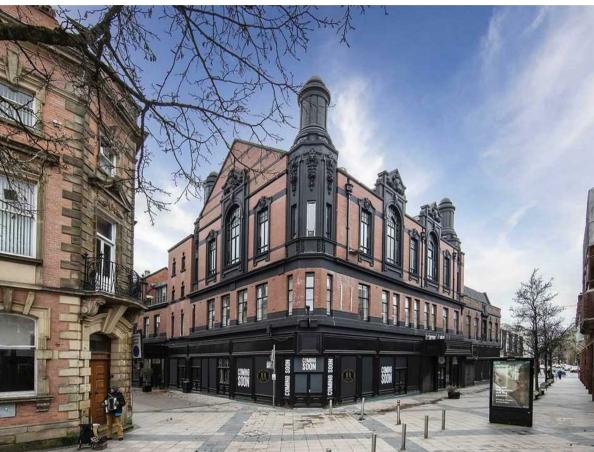

Unit 23, The Hive 27-31 Sankey Street, Warrington, Cheshire, WA1 1XG £250 Per Week
Council Tax Band:

The property is located opposite The Golden Square Shopping Centre within the non-pedestrianised section of Warrington town centre. The principal shopping area being nearby with existing occupiers including Specsavers, Hair Salons and Estate Agents. This location is popular for Class E users including Building Societies and Estate Agents due to its close proximity of the central retail area.