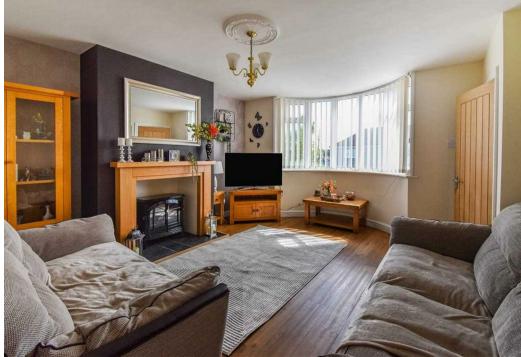

The large lounge benefits from lots of natural light, and feels even more spacious, thanks to a beautiful, full-height bay window. A feature, electric stove complements the fully serviced gas central heating system. The adjoining kitchen extends to the full width of the house and has lots of storage and worktop space, as well as integrated oven, gas hob and extractor. Plumbing and electrics are in place for a washing machine, tumble dryer and fridge freezer. The ground floor space is further extended by a conservatory that offers direct access to the rear garden.