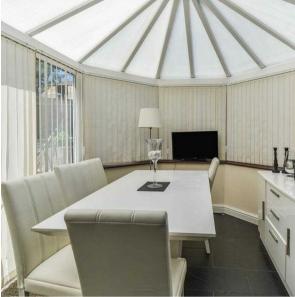

The large lounge benefits from lots of natural light, and feels even more spacious, thanks to a beautiful, full-height bay window. A feature, electric stove complements the fully serviced gas central heating system. The adjoining kitchen extends to the full width of the house and has lots of storage and worktop space, as well as integrated oven, gas hob and extractor. Plumbing and electrics are in place for a washing machine, tumble dryer and fridge freezer. The ground floor space is further extended by a conservatory that offers direct access to the rear garden.