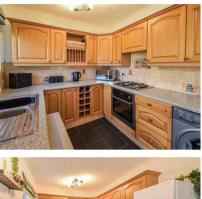

The large lounge benefits from lots of natural light, and feels even more spacious, thanks to a beautiful, full-height bay window. A feature, electric stove complements the fully serviced gas central heating system. The adjoining kitchen extends to the full width of the house and has lots of storage and worktop space, as well as integrated oven, gas hob and extractor. Plumbing and electrics are in place for a washing machine, tumble dryer and fridge freezer. The ground floor space is further extended by a conservatory that offers direct access to the rear garden.