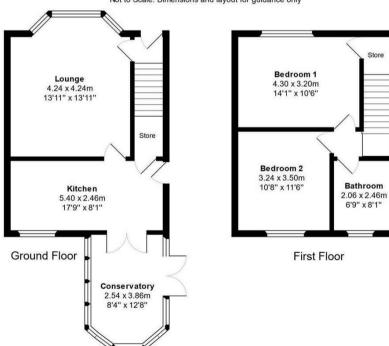

## Floor Plans: 7 Coronation Avenue, Seaton

Not to Scale: Dimensions and layout for guidance only