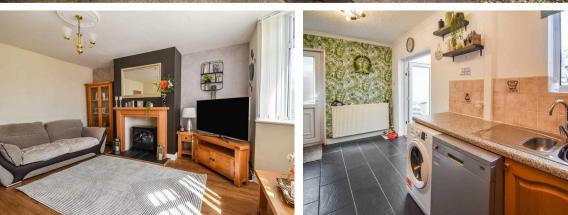

The large lounge benefits from lots of natural light, and feels even more spacious, thanks to a beautiful, full-height bay window. A feature, electric stove complements the fully serviced gas central heating system. The adjoining kitchen extends to the full width of the house and has lots of storage and worktop space, as well as integrated oven, gas hob and extractor. Plumbing and electrics are in place for a washing machine, tumble dryer and fridge freezer. The ground floor space is further extended by a conservatory that offers direct access to the rear garden.

Upstairs, there are two, proper, double bedrooms, each with plenty of space for a king-sized bed, wardrobe and other bedroom furniture. The largest bedroom has the added bonus of spectacular views of the Lake District fells. A large, family bathroom, complete with modern shower over bath suite and stylish tiled walls, completes the internal accommodation.