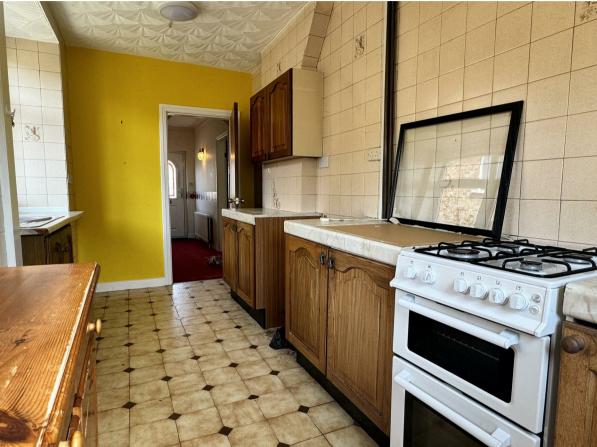

Fir Grove, Woolston, Warrington, Cheshire, WA1 3JF £260,000

**Council Tax Band: C** 

This three bedroom semi detached family home is in a very desirable location in Woolston. The property does need some modernisation but is purely cosmetic. Inside the property has an entrance hallway, two large reception rooms, extended kitchen, three excellent sized bedrooms and a bathroom and separate toilet. The property also has a fantastic rear garden with detached garage. This property is Freehold.