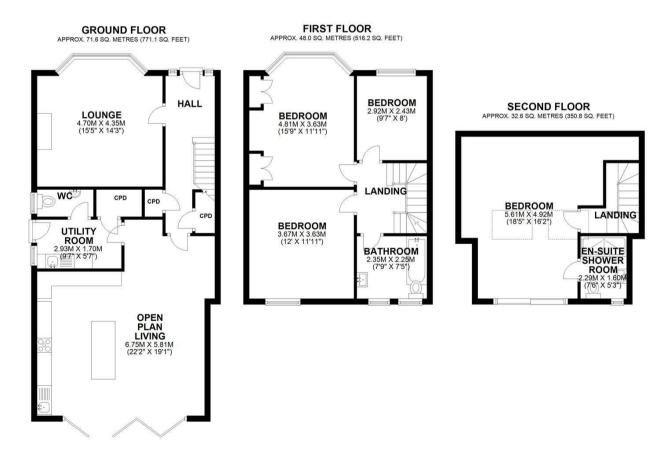

Having been recently extended and improved by the current vendors, the house now benefits from generous accommodation throughout and the high ceilings and period features add an air of grandeur, creating a truly inviting atmosphere. As you step through the decorative stained glass front door, you are greeted by a welcoming hallway and an elegant staircase, setting the tone for the rest of the home. The spacious living area is bathed in natural light, thanks to the large bay window beautifully framed by plantation shutters. The bright and well-appointed kitchen/diner is the heart of the property and features integrated appliances, sleek countertops, and an abundance of storage space with a breakfast bar and bi-folding doors to the garden. The ground floor is completed with a useful and modern utility room leading to a stylish cloakroom. The first level offers three generously sized bedrooms along with a beautifully presented three-piece family bathroom. The equally inviting top floor is home to a beautifull master suite with views across the local area further complimented by a modern en-suite bathroom.