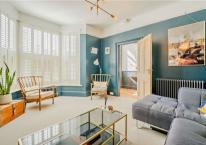

Having been recently extended and improved by the current vendors, the house now benefits from generous accommodation throughout and the high ceilings and period features add an air of grandeur, creating a truly inviting atmosphere. As you step through the decorative stained glass front door, you are greeted by a welcoming hallway and an elegant staircase, setting the tone for the rest of the home. The spacious living area is bathed in natural light, thanks to the large bay window beautifully framed by plantation shutters. The bright and well-appointed kitchen/diner is the heart of the property and features integrated appliances, sleek countertops, and an abundance of storage space with a breakfast bar and bi-folding doors to the garden. The ground floor is completed with a useful and modern utility room leading to a stylish cloakroom. The first level offers three generously sized bedrooms along with a beautifully presented three-piece family bathroom. The equally inviting top floor is home to a beautifull master suite with views across the local area further complimented by a modern en-suite bathroom.