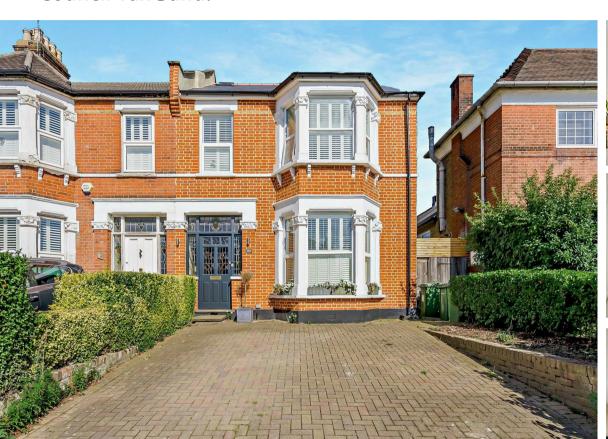

This handsome end of terrace property is positioned on one of the area's premier residential roads and boasts an array of impressive period features, capturing the essence of classic architecture whilst offering ample space for contemporary living.

Having been recently extended and improved by the current vendors, the house now benefits from generous accommodation throughout and the high ceilings and period features add an air of grandeur, creating a truly inviting atmosphere. As you step through the decorative stained glass front door, you are greeted by a welcoming hallway and an elegant staircase, setting the tone for the rest of the home. The spacious living area is bathed in natural light, thanks to the large bay window beautifully framed by plantation shutters. The bright and well-appointed kitchen/diner is the heart of the property and features integrated appliances, sleek countertops, and an abundance of storage space with a breakfast bar and bi-folding doors to the garden. The ground floor is completed with a useful and modern utility room leading to a stylish cloakroom. The first level offers three generously sized bedrooms along with a beautifully presented three-piece family bathroom. The equally inviting top floor is home to a beautifull master suite with views across the local area further complimented by a modern en-suite bathroom.

The property's allure extends beyond the interior as the charming garden provides an idyllic pace to relax with a patio area, decking to rear, outdoor lighting and useful side access. Parking is provided to the front with a paved driveway offering space for two vehicles.