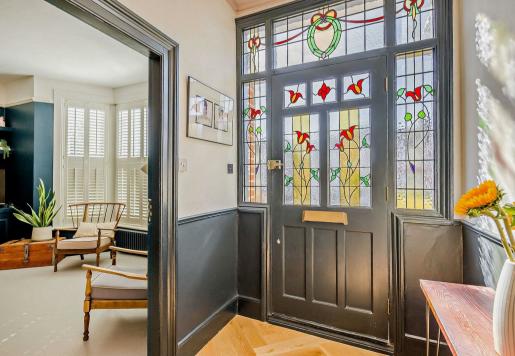

Having been recently extended and improved by the current vendors, the house now benefits from generous accommodation throughout and the high ceilings and period features add an air of grandeur, creating a truly inviting atmosphere. As you step through the decorative stained glass front door, you are greeted by a welcoming hallway and an elegant staircase, setting the tone for the rest of the home. The spacious living area is bathed in natural light, thanks to the large bay window beautifully framed by plantation shutters. The bright and well-appointed kitchen/diner is the heart of the property and features integrated appliances, sleek countertops, and an abundance of storage space with a breakfast bar and bi-folding doors to the garden. The ground floor is completed with a useful and modern utility room leading to a stylish cloakroom. The first level offers three generously sized bedrooms along with a beautifully presented three-piece family bathroom. The equally inviting top floor is home to a beautifull master suite with views across the local area further complimented by a modern en-suite bathroom.