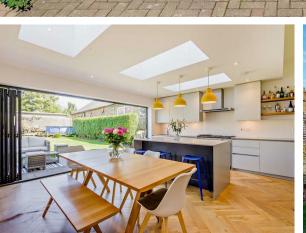

Having been recently extended and improved by the current vendors, the house now benefits from generous accommodation throughout and the high ceilings and period features add an air of grandeur, creating a truly inviting atmosphere. As you step through the decorative stained glass front door, you are greeted by a welcoming hallway and an elegant staircase, setting the tone for the rest of the home. The spacious living area is bathed in natural light, thanks to the large bay window beautifully framed by plantation shutters. The bright and well-appointed kitchen/diner is the heart of the property and features integrated appliances, sleek countertops, and an abundance of storage space with a breakfast bar and bi-folding doors to the garden. The ground floor is completed with a useful and modern utility room leading to a stylish cloakroom. The first level offers three generously sized bedrooms along with a beautifully presented three-piece family bathroom. The equally inviting top floor is home to a beautifull master suite with views across the local area further complimented by a modern en-suite bathroom.