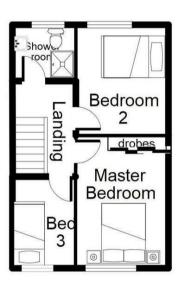

## **PROPERTY SUMMARY**

For all you FIRST TIME BUYERS/INVESTORS out there. Introducing this ABSOLUTELY STUNNING THREE BEDROOM END TOWN HOUSE on the popular NORTON HEIGHTS DEVELOPMENT. Boasting MODERN DECOR THROUGHOUT this property is presented ready for any potential purchaser to unpack those boxes and enjoy. Conveniently located for SHOPS/SCHOOLS and LOCAL AMENITIES along with offering EASY ACCESS INTO TOWN. Property briefly comprises of:-Entrance hall, spacious lounge, downstairs WC, open plan kitchen diner, three good sized bedrooms, family shower room. Externally:- Paved and lawn are to the front aspect, private and enclosed garden to the rear aspect, off road parking.