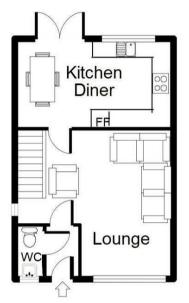

## **PROPERTY SUMMARY**

For all you FIRST TIME BUYERS/INVESTORS out there. Introducing this ABSOLUTELY STUNNING THREE BEDROOM END TOWN HOUSE on the popular NORTON HEIGHTS DEVELOPMENT. Boasting MODERN DECOR THROUGHOUT this property is presented ready for any potential purchaser to unpack those boxes and enjoy. Conveniently located for SHOPS/SCHOOLS and LOCAL AMENITIES along with offering EASY ACCESS INTO TOWN. Property briefly comprises of:-Entrance hall, spacious lounge, downstairs WC, open plan kitchen diner, three good sized bedrooms, family shower room. Externally:- Paved and lawn are to the front aspect, private and enclosed garden to the rear aspect, off road parking.