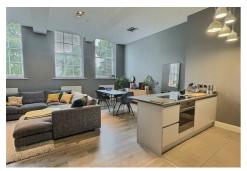

## Open Plan Lounge Diner & Kitchen

Step into the expansive open plan living area, featuring sleek modern finishes and high ceilings. The lounge area is designed for relaxation and entertainment, while the kitchen is equipped with top-of-the-line appliances and ample counter space. The large windows not only enhance the room's brightness but also offer scenic views, creating an inviting and warm ambiance.

Step into the heart of this luxurious

two-bedroom duplex apartment, where modern living meets timeless elegance. The open-plan lounge, kitchen, and dining area is a perfect blend of style and functionality. Flooded with natural light from the towering sash windows and graced with 3-metre high ceilings, this space feels both expansive and inviting.

The lounge area features a plush sectional sofa, ideal for relaxing or entertaining, complemented by a sleek, wall-mounted TV unit and contemporary decor. Adjacent, the dining space comfortably seats four, set against a backdrop of large windows that offer serene views of the surrounding greenery.

The kitchen is a culinary dream, boasting state-of-the-art appliances seamlessly integrated into glossy cabinetry, with ample counter space on the island that doubles as a breakfast bar. Elegant pendant lights add a touch of sophistication, making this space as beautiful as it is practical.