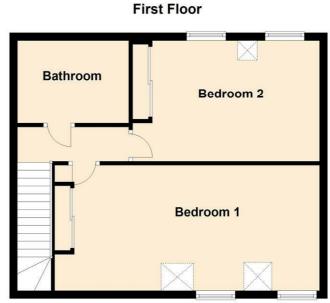

#### **Bedrooms:**

The apartment includes two spacious bedrooms, each thoughtfully designed to provide comfort and tranquillity. The master bedroom is a serene retreat with elegant decor and ample storage. The second bedroom, versatile in its use, can serve as a guest room, home office, or personal studio, accommodating your lifestyle needs.

#### Bathroom:

The contemporary bathroom is a blend of style and functionality, featuring modern fixtures, a sleek vanity, and a comfortable bathtub. The tasteful tiling and thoughtful design create a spalike atmosphere for your daily routines.

## Master Bedroom 14'11" x 9'1" (4.56 x 2.79)

Welcome to the serene retreat of Bedroom One, where modern elegance meets comfort. This spacious room features a sloped ceiling adorned with exposed beams, adding character and charm. The rich, dark green walls create a calming atmosphere, perfectly complemented by the plush carpeting underfoot. Natural light pours in through the skylights, enhancing the room's airy feel. The room is tastefully furnished with a cosy double bed, stylish bedside tables, and ample storage options, making it a perfect sanctuary for rest and relaxation.

#### Bedroom Two 11'5" x 10'1" (3.50 x 3.09)

This charming second bedroom is a versatile space that perfectly blends function and style. Currently set up as a home office, the room is bathed in natural light from the skylight windows, creating a bright and inspiring atmosphere. The angled ceilings add character, while the neutral walls provide a calm backdrop. Plush carpeting offers comfort underfoot, making this room an ideal spot for work or relaxation. Whether used as a guest bedroom, office, or creative studio, this room adapts to your needs, making it a valuable addition to the home.

## **Bathroom**