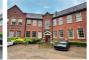

## **Communal Areas**

The communal areas in this period school conversion are both impressive and welcoming. The main entrance features a spacious hallway with elegant black railings and a bold red accent wall adorned with historical photographs. The large windows allow plenty of natural light,

enhancing the bright and airy feel of the space. The grand staircase, with its classic design and dark stone steps, leads to the upper floors. These areas blend historical charm with modern functionality, providing a sophisticated entryway and common space for all residents.