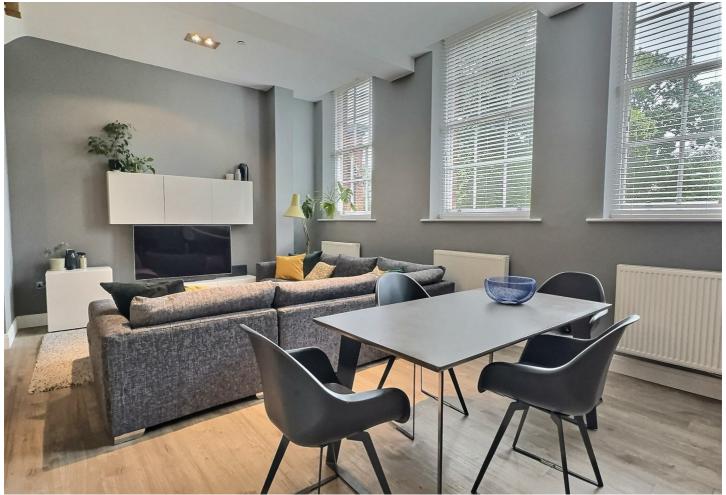

## Open Plan Lounge Diner & Kitchen

Step into the expansive open plan living area, featuring sleek modern finishes and high ceilings. The lounge area is designed for relaxation and entertainment, while the kitchen is equipped with top-of-the-line appliances and ample counter space. The large windows not only enhance the room's brightness but also offer scenic views, creating an inviting and warm ambiance.

Step into the heart of this luxurious

two-bedroom duplex apartment, where modern living meets timeless elegance. The open-plan lounge, kitchen, and dining area is a perfect blend of style and functionality. Flooded with natural light from the towering sash windows and graced with 3-metre high ceilings, this space feels both expansive and inviting.

The lounge area features a plush sectional sofa, ideal for relaxing or entertaining, complemented by a sleek, wall-mounted TV unit and contemporary decor. Adjacent, the dining space comfortably seats four, set against a backdrop of large windows that offer serene views of the surrounding greenery.

The kitchen is a culinary dream, boasting state-of-the-art appliances seamlessly integrated into glossy cabinetry, with ample counter space on the island that doubles as a breakfast bar. Elegant pendant lights add a touch of sophistication, making this space as beautiful as it is practical.

This room truly exemplifies modern living, providing a versatile and stylish environment perfect for both relaxation and social gatherings.