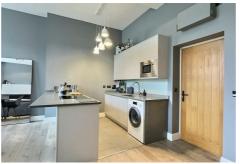

The kitchen is a culinary dream, boasting state-of-the-art appliances seamlessly integrated into glossy cabinetry, with ample counter space on the island that doubles as a breakfast bar. Elegant pendant lights add a touch of sophistication, making this space as beautiful as it is practical.