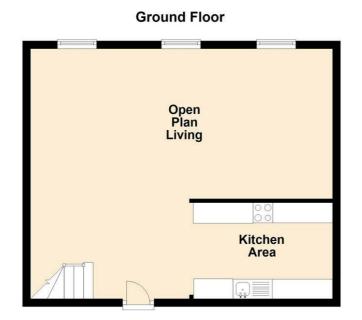

## Open Plan Lounge Diner & Kitchen

Step into the expansive open plan living area, featuring sleek modern finishes and high ceilings. The lounge area is designed for relaxation and entertainment, while the kitchen is equipped with top-of-the-line appliances and ample counter space. The large windows not only enhance the room's brightness but also offer scenic views, creating an inviting and warm ambiance.

Elevated Drone Imagery: A breathtaking bird'seye perspective.

Ready to showcase your home's true potential? Contact us and watch your listing soar. Experience the exceptional — let's connect today!

Open Plan Kitchen Diner & Living Room 20'11" x 25'3" (6.40 x 7.70)

Step into the heart of this luxurious

two-bedroom duplex apartment, where modern living meets timeless elegance. The open-plan lounge, kitchen, and dining area is a perfect blend of style and functionality. Flooded with natural light from the towering sash windows and graced with 3-metre high ceilings, this space feels both expansive and inviting.

The lounge area features a plush sectional sofa, ideal for relaxing or entertaining, complemented by a sleek, wall-mounted TV unit and contemporary decor. Adjacent, the dining space comfortably seats four, set against a backdrop of large windows that offer serene views of the surrounding greenery.

The kitchen is a culinary dream, boasting state-of-the-art appliances seamlessly integrated into glossy cabinetry, with ample counter space on the island that doubles as a breakfast bar. Elegant pendant lights add a touch of sophistication, making this space as beautiful as it is practical.

This room truly exemplifies modern living, providing a versatile and stylish environment perfect for both relaxation and social gatherings.