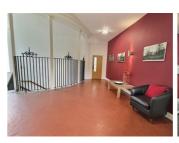

## **Communal Areas**

The communal areas in this period school conversion are both impressive and welcoming. The main entrance features a spacious hallway with elegant black railings and a bold red accent wall adorned with historical photographs. The large windows allow plenty of natural light,

enhancing the bright and airy feel of the space. The grand staircase, with its classic design and dark stone steps, leads to the upper floors. These areas blend historical charm with modern functionality, providing a sophisticated entryway and common space for all residents.