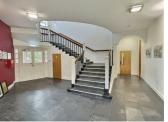

## **Communal Areas**

The communal areas in this period school conversion are both impressive and welcoming. The main entrance features a spacious hallway with elegant black railings and a bold red accent wall adorned with historical photographs. The large windows allow plenty of natural light,

enhancing the bright and airy feel of the space. The grand staircase, with its classic design and dark stone steps, leads to the upper floors. These areas blend historical charm with modern functionality, providing a sophisticated entryway and common space for all residents.