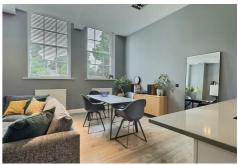

## Open Plan Lounge Diner & Kitchen

Step into the expansive open plan living area, featuring sleek modern finishes and high ceilings. The lounge area is designed for relaxation and entertainment, while the kitchen is equipped with top-of-the-line appliances and ample counter space. The large windows not only enhance the room's brightness but also offer scenic views, creating an inviting and warm ambiance.

Step into the heart of this luxurious

two-bedroom duplex apartment, where modern living meets timeless elegance. The open-plan lounge, kitchen, and dining area is a perfect blend of style and functionality. Flooded with natural light from the towering sash windows and graced with 3-metre high ceilings, this space feels both expansive and inviting.

The lounge area features a plush sectional sofa, ideal for relaxing or entertaining, complemented by a sleek, wall-mounted TV unit and contemporary decor. Adjacent, the dining space comfortably seats four, set against a backdrop of large windows that offer serene views of the surrounding greenery.