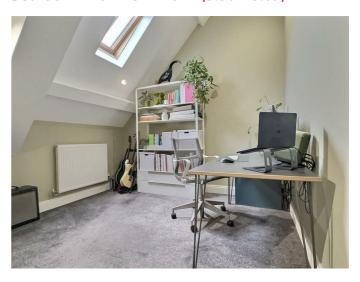

#### Bedroom Two 11'5" x 10'1" (3.50 x 3.09)

This charming second bedroom is a versatile space that perfectly blends function and style. Currently set up as a home office, the room is bathed in natural light from the skylight windows, creating a bright and inspiring atmosphere. The angled ceilings add character, while the neutral walls provide a calm backdrop. Plush carpeting offers comfort underfoot, making this room an ideal spot for work or relaxation. Whether used as a guest bedroom, office, or creative studio, this room adapts to your needs, making it a valuable addition to the home.