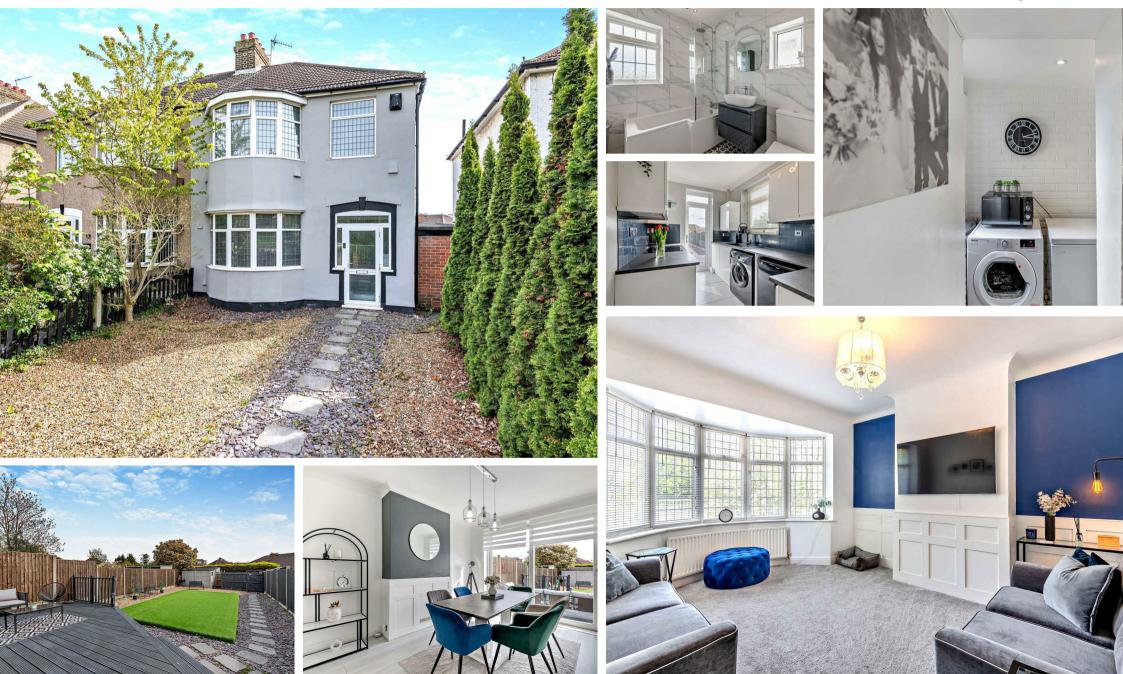

Torbrook Close, Bexley, DA5 1ES Offers In Excess Of £475,000 Council Tax Band: D

We are delighted to offer this exceptional 1930's three-bedroom semi-detached house situated in a highly popular location in Bexley.

This impressive bay fronted property is presented to a very high standard and offers generous accommodation throughout. The spacious living area provides the perfect spot for relaxation while the bright and separate dining room enjoys delightful views of the sunny rear garden from the sliding doors. The well-appointed modern kitchen has the added benefit of a very useful utility/store room to the side which has ample space to accommodate all your utility needs. Moving to the first floor, there are three bedrooms, two with built-in wardrobes along with a luxuriously appointed fully tiled three-piece family bathroom.

Externally the property benefits from both a front garden and a beautiful low maintenance south facing rear garden which is a delightful outdoor space to enjoy with an artificial lawn, decked area, and rear access leading to private parking for two vehicles and a useful brick-built garage.