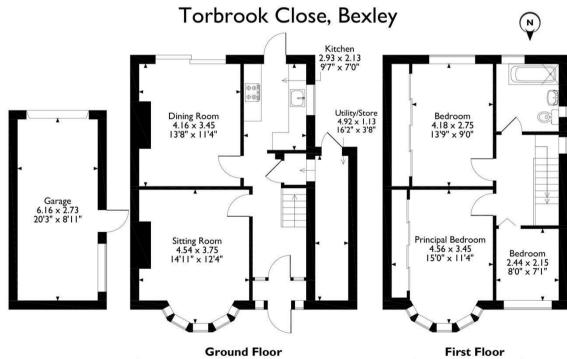

This impressive bay fronted property is presented to a very high standard and offers generous accommodation throughout. The spacious living area provides the perfect spot for relaxation while the bright and separate dining room enjoys delightful views of the sunny rear garden from the sliding doors. The well-appointed modern kitchen has the added benefit of a very useful utility/store room to the side which has ample space to accommodate all your utility needs. Moving to the first floor, there are three bedrooms, two with built-in wardrobes along with a luxuriously appointed fully tiled three-piece family bathroom.

The house also offers further opportunity to add value, with the potential to extend and provide additional accommodation, subject to the necessary planning and consents.

Positioned in an enviable location, this impressive home will prove an excellent choice for commuters and also families who will benefit from easy access to several highly regarded schools including the ever-popular Upton Primary, Townley Grammar and Beth's Grammar, all of which are within easy walking distance. Bexley Village with it's pretty High Street is close by with a selection of independent stores, family-run businesses, pubs, restaurants and a mainline station with excellent regular commuter services into central London.