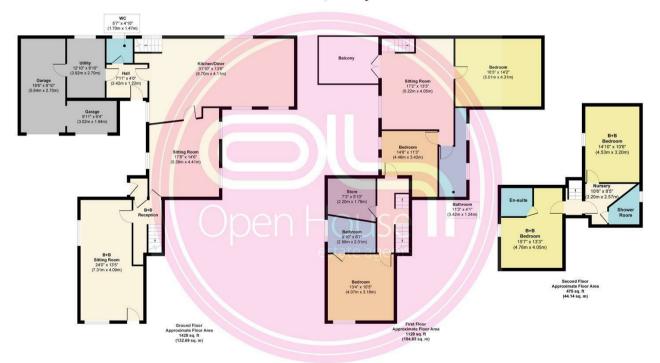

## Lower Church Street, Ashby-de-la-Zouch

Approx. Gross Internal Floor Area 3031 sq. ft / 281.66 sq. m.

Illustriation for identification purposes only, measurements are approximate and not to scale, unauthorized reproduction is prohibited. Produced by designimperial.com