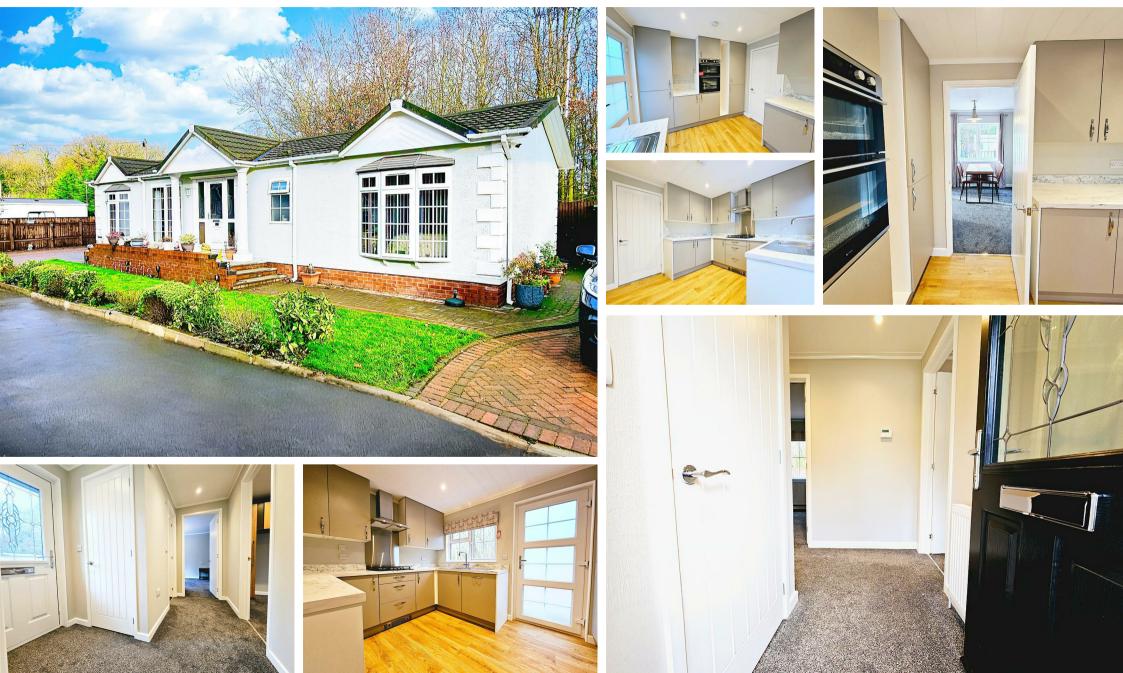

## \*new development\*

For over 50s only, the site is located in the picturesque rural village of Moira. The homes are all luxury models, in a serene setting, and there is no expense spared with the builds and surroundings, All options come fully furnished with all the added extras as standard.

There are multiple different sizes and choices of interior design on this luxurious site, situated in the sought after location of Moira. Only for the over 55s to ensure safety, peace and community, the park is near local amenities, including shops, cafes, and restaurants, as well as Conkers Tourist Attraction being right on the doorstep for any visiting children, the surrounding area is full of nature and greenery for countryside walks, and is only one and half miles from Ashby-de-la-Zouch town centre for more in-depth shopping.

The luxury park homes are accessed through secure electric double gates with access only gained by those with a key-fob, or let in by residents. CCTV cameras are placed throughout the site which is manned by the site owner who lives on site for extra security.